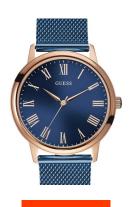

| MATERIAL & COLOUR  |                 |
|--------------------|-----------------|
| Strap Material     | Stainless steel |
| Strap Colour       | Blue            |
| Case Material      | Stainless steel |
| Case Colour        | Rose gold       |
| Case Surface       | Polished        |
| Colour of the dial | Blue            |
| Glass              | Mineral glass   |
|                    |                 |
| DETAILS            |                 |

| DETAILS         |                                  |
|-----------------|----------------------------------|
| Bezel           | Fixed                            |
| Case Bottom     | Stainless steel bottom (pressed) |
| Clasp           | Clip clasp                       |
| Water resistant | 3 ATM                            |