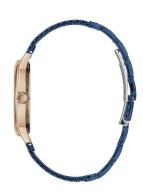

| MEASURES                      |     |
|-------------------------------|-----|
| Case width [mm]               | 39  |
| Case thickness [mm]           | 8   |
| Lug width [mm]                | 20  |
| Max. wrist circumference [mm] | 200 |

| MATERIAL & COLOUR  |                 |
|--------------------|-----------------|
| Strap Material     | Stainless steel |
| Strap Colour       | Blue            |
| Case Material      | Stainless steel |
| Case Colour        | Rose gold       |
| Case Surface       | Polished        |
| Colour of the dial | Blue            |
| Glass              | Mineral glass   |
|                    |                 |
| DETAILS            |                 |