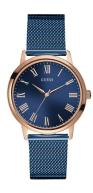

| MATERIAL & COLOUR  |                 |
|--------------------|-----------------|
| Strap Material     | Stainless steel |
| Strap Colour       | Blue            |
| Case Material      | Stainless steel |
| Case Colour        | Rose gold       |
| Case Surface       | Polished        |
| Colour of the dial | Blue            |
| Glass              | Mineral glass   |
|                    |                 |
| DETAILS            |                 |

| DETAILS         |                                  |
|-----------------|----------------------------------|
| Bezel           | Fixed                            |
| Case Bottom     | Stainless steel bottom (pressed) |
| Clasp           | Clip clasp                       |
| Water resistant | 3 ATM                            |