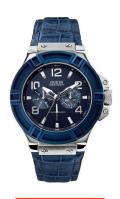

## Guess men's watch W0040G7 Specifications

**BUY NOW** 

This document contains all the specifications for the Guess W0040G7 men's watch. We at the DIALANDO® watch store offer a large selection of authentic watches from the best watch brands in the world.

| PRODUCT EXECUTION   |                                  |
|---------------------|----------------------------------|
| Display Type        | Analogue                         |
| Movement type       | Quartz (Battery)                 |
| Functions           | Day of the week / 24-Hour / Date |
| MEASURES            |                                  |
| Case width [mm]     | 48                               |
| Case thickness [mm] | 12                               |

| MATERIAL & COLOUR  |                   |
|--------------------|-------------------|
| Strap Material     | Real leather      |
| Strap Colour       | Blue              |
| Case Material      | Stainless steel   |
| Case Colour        | Bicolor           |
| Case Surface       | Polished / Matted |
| Colour of the dial | Blue              |
| Glass              | Mineral glass     |
|                    |                   |
| DETAILS            |                   |
| Clasp              | Pin buckle        |
| Water resistant    | 10 ATM            |