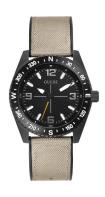

## Guess men's watch GW0328G2 Specifications

**BUY NOW** 

This document contains all the specifications for the Guess GW0328G2 men's watch. We at the DIALANDO® watch store offer a large selection of authentic watches from the best watch brands in the world.

| MATERIAL & COLOUR  |                 |
|--------------------|-----------------|
| Strap Material     | Silicone        |
| Strap Colour       | Beige           |
| Case Material      | Stainless steel |
| Colour of the dial | Black           |
| Glass              | Mineral glass   |
|                    |                 |
| DETAILS            |                 |
| Clasp              | Pin buckle      |
| Water resistant    | 5 ATM           |
|                    |                 |
|                    |                 |