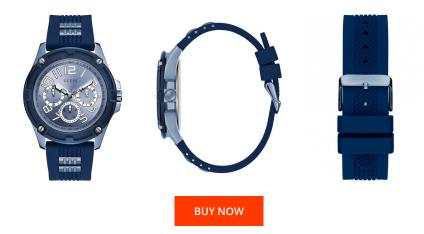

## **DIALANDO**<sup>®</sup>

Guess men's watch GW0051G4 Specifications

This document contains all the specifications for the Guess Delta GW0051G4 men's watch. We at the DIALANDO® watch store offer a large selection of authentic watches from the best watch brands in the world. https://www.dialando.nl/

| PRODUCT INFORMATION |                  | MATERIAL & COLOUR  |               |
|---------------------|------------------|--------------------|---------------|
| EAN                 | 0091661513329    | Strap Material     | Silicone      |
| Gender              | Men              | Strap Colour       | Blue          |
| Warranty [years]    | 2                | Colour of the dial | Blue          |
|                     |                  | Glass              | Mineral glass |
|                     |                  |                    |               |
| PRODUCT EXECUTION   |                  | DETAILS            |               |
| Display Type        | Analogue         | Clasp              | Buckle        |
| Movement type       | Quartz (Battery) | Water resistant    | 5 ATM         |
|                     |                  |                    |               |
| MEASURES            |                  |                    |               |
| Case width [mm]     | 46               |                    |               |
|                     |                  |                    |               |