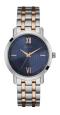

| PRODUCT |                              | DETAILS                                                                                              |         |
|---------|------------------------------|------------------------------------------------------------------------------------------------------|---------|
| IM      | Guess V1011M2 men's watch    | Display Type: Analogue<br>Strap Material: Textile<br>Strap Colour: Black<br>Case width [mm]: 42      | BUY NOW |
|         | Guess W65014L4 ladies' watch | Display Type: Analogue<br>Strap Material: Real leather<br>Strap Colour: Blue<br>Case width [mm]: 40  | BUY NOW |
| N. N.   | Guess W1164G1 men's watch    | Display Type: Analogue<br>Strap Material: Real leather<br>Strap Colour: Brown<br>Case width [mm]: 43 | BUY NOW |