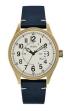

| PRODUCT |                              | DETAILS                                                                                              |         |
|---------|------------------------------|------------------------------------------------------------------------------------------------------|---------|
| IM      | Guess V1011M2 men's watch    | Display Type: Analogue<br>Strap Material: Textile<br>Strap Colour: Black<br>Case width [mm]: 42      | BUY NOW |
|         | Guess W65014L4 ladies' watch | Display Type: Analogue<br>Strap Material: Real leather<br>Strap Colour: Blue<br>Case width [mm]: 40  | BUY NOW |
| N. N.   | Guess W1164G1 men's watch    | Display Type: Analogue<br>Strap Material: Real leather<br>Strap Colour: Brown<br>Case width [mm]: 43 | BUY NOW |