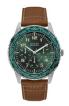

BUY NOW

Guess W0674G4 men's watch

Display Type: Analogue Strap Material: Real leather Strap Colour: Black Case width [mm]: 45

BUY NOW

Guess Pacific W1167G2 men's watch

Display Type: Analogue Strap Material: Silicone Strap Colour: Black Case width [mm]: 45