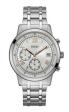

#### Guess men's watches Catalog

**PRODUCT** 

DETAILS

Guess W1300G1 men's watch

Display Type: Analogue Strap Material: Silicone Strap Colour: Black Case width [mm]: 42

BUY NOW

Guess W0922G7 men's watch

Display Type: Analogue Strap Material: Real leather Strap Colour: Blue Case width [mm]: 39

BUY NOW

Guess W0975G2 men's watch

Display Type: Analogue Strap Material: Nylon Strap Colour: Blue Case width [mm]: 44

BUY NOW

Guess W0660G2 men's watch

Display Type: Analogue Strap Material: Synthetic leather Strap Colour: Grey Case width [mm]: 43