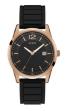

#### Guess men's watches Catalog

PRODUCT

**DETAILS** 

Guess W1101G2 men's watch

Display Type: Analogue Strap Material: Real leather Strap Colour: Blue Case width [mm]: 46

BUY NOW

Guess W1102G2 men's watch

Display Type: Analogue Strap Material: Real leather Strap Colour: Brown Case width [mm]: 45