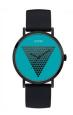

#### Guess men's watches Catalog

PRODUCT DETAILS

Guess Orbit GW0012G3 men's watch

Display Type: Analogue Strap Material: Silicone Strap Colour: Blue Case width [mm]: 46

BUY NOW

Guess GW0328G2 men's watch

Display Type: Analogue Strap Material: Silicone Strap Colour: Beige Case width [mm]: 42