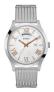

| PRODUCT |                              | DETAILS                                                                                              |         |
|---------|------------------------------|------------------------------------------------------------------------------------------------------|---------|
| IM      | Guess V1011M2 men's watch    | Display Type: Analogue<br>Strap Material: Textile<br>Strap Colour: Black<br>Case width [mm]: 42      | BUY NOW |
|         | Guess W65014L4 ladies' watch | Display Type: Analogue<br>Strap Material: Real leather<br>Strap Colour: Blue<br>Case width [mm]: 40  | BUY NOW |
| N. N.   | Guess W1164G1 men's watch    | Display Type: Analogue<br>Strap Material: Real leather<br>Strap Colour: Brown<br>Case width [mm]: 43 | BUY NOW |