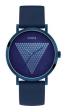

ay Type: Analogue Strap Material: Real leather Strap Colour: Brown Case width [mm]: 46

BUY NOW



Guess W1041G2 men's watch

Display Type: Analogue Strap Material: Real leather Strap Colour: Brown Case width [mm]: 44

#### Guess men's watches Catalog

**PRODUCT** 

**DETAILS** 



Guess W0921G1 men's watch

Display Type: Analogue Strap Material: Stainless steel Strap Colour: Silver Case width [mm]: 39

BUY NOW



Guess W0970G3 men's watch

Display Type: Analogue Strap Material: Textile Strap Colour: Blue Case width [mm]: 44

BUY NOW



Guess W0659G4 men's watch

Display Type: Analogue Strap Material: Synthetic leather Strap Colour: Beige Case width [mm]: 46

BUY NOW



Guess W0795G1 men's watch

Display Type: Analogue Strap Material: Nylon Strap Colour: Blue Case width [mm]: 44

BUY NOW



Guess W1161G4 men's watch

Display Type: Analogue Strap Material: Silicone Strap Colour: Blue Case width [mm]: 44

#### Guess men's watches Catalog

**PRODUCT** 

**DETAILS** 



Guess W0873G1 men's watch

Display Type: Analogue Strap Material: Real leather Strap Colour: Brown Case width [mm]: 42

BUY NOW



Guess W1167G1 men's watch

Display Type: Analogue Strap Material: Silicone Strap Colour: Blue Case width [mm]: 45

BUY NOW



Guess W0674G7 men's watch

Display Type: Analogue Strap Material: Real leather Strap Colour: Blue Case width [mm]: 45

BUY NOW



Guess W1307G2 men's watch

Display Type: Analogue Strap Material: Real leather Strap Colour: Blue Case width [mm]: 42

BUY NOW



Guess Imprint W1161G2 men's watch

Display Type: Analogue Strap Material: Silicone Strap Colour: Black