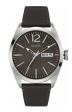

| PRODUCT |                              | DETAILS                                                                                              |         |
|---------|------------------------------|------------------------------------------------------------------------------------------------------|---------|
| IM      | Guess V1011M2 men's watch    | Display Type: Analogue<br>Strap Material: Textile<br>Strap Colour: Black<br>Case width [mm]: 42      | BUY NOW |
|         | Guess W65014L4 ladies' watch | Display Type: Analogue<br>Strap Material: Real leather<br>Strap Colour: Blue<br>Case width [mm]: 40  | BUY NOW |
| N. N.   | Guess W1164G1 men's watch    | Display Type: Analogue<br>Strap Material: Real leather<br>Strap Colour: Brown<br>Case width [mm]: 43 | BUY NOW |