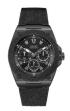

BUY NOW

Guess W0297G1 men's watch

Display Type: Analogue Strap Material: Stainless steel Strap Colour: Black Case width [mm]: 44

BUY NOW

Guess GW0330G3 men's watch

Display Type: Analogue Strap Material: Stainless steel Strap Colour: Rose gold Case width [mm]: 45