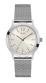

| PRODUCT |                              | DETAILS                                                                                              |         |
|---------|------------------------------|------------------------------------------------------------------------------------------------------|---------|
| IM      | Guess V1011M2 men's watch    | Display Type: Analogue<br>Strap Material: Textile<br>Strap Colour: Black<br>Case width [mm]: 42      | BUY NOW |
|         | Guess W65014L4 ladies' watch | Display Type: Analogue<br>Strap Material: Real leather<br>Strap Colour: Blue<br>Case width [mm]: 40  | BUY NOW |
| N. N.   | Guess W1164G1 men's watch    | Display Type: Analogue<br>Strap Material: Real leather<br>Strap Colour: Brown<br>Case width [mm]: 43 | BUY NOW |