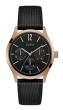

#### Guess men's watches Catalog

**PRODUCT** 

**DETAILS** 

Guess W1241G1 men's watch

Display Type: Analogue Strap Material: Real leather Strap Colour: Black Case width [mm]: 52

BUY NOW

Guess W1049G1 men's watch