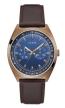

| PRODUCT |                              | DETAILS                                                                                              |         |
|---------|------------------------------|------------------------------------------------------------------------------------------------------|---------|
| IM      | Guess V1011M2 men's watch    | Display Type: Analogue<br>Strap Material: Textile<br>Strap Colour: Black<br>Case width [mm]: 42      | BUY NOW |
|         | Guess W65014L4 ladies' watch | Display Type: Analogue<br>Strap Material: Real leather<br>Strap Colour: Blue<br>Case width [mm]: 40  | BUY NOW |
| N. N.   | Guess W1164G1 men's watch    | Display Type: Analogue<br>Strap Material: Real leather<br>Strap Colour: Brown<br>Case width [mm]: 43 | BUY NOW |