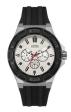

| PRODUCT |                              | DETAILS                                                                                              |         |
|---------|------------------------------|------------------------------------------------------------------------------------------------------|---------|
| IM      | Guess V1011M2 men's watch    | Display Type: Analogue<br>Strap Material: Textile<br>Strap Colour: Black<br>Case width [mm]: 42      | BUY NOW |
|         | Guess W65014L4 ladies' watch | Display Type: Analogue<br>Strap Material: Real leather<br>Strap Colour: Blue<br>Case width [mm]: 40  | BUY NOW |
| N. N.   | Guess W1164G1 men's watch    | Display Type: Analogue<br>Strap Material: Real leather<br>Strap Colour: Brown<br>Case width [mm]: 43 | BUY NOW |