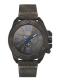

Display Type: Analogue Strap Material: Silicone Strap Colour: Black Case width [mm]: 47

BUY NOW

Guess W1001G3 men's watch

Display Type: Analogue Strap Material: Stainless steel Strap Colour: Black Case width [mm]: 44

BUY NOW

Guess W0297G1 men's watch

Display Type: Analogue Strap Material: Stainless steel Strap Colour: Black Case width [mm]: 44

BUY NOW

Guess GW0330G3 men's watch

Display Type: Analogue Strap Material: Stainless steel Strap Colour: Rose gold Case width [mm]: 45