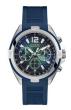

| PRODUCT |                              | DETAILS                                                                                              |         |
|---------|------------------------------|------------------------------------------------------------------------------------------------------|---------|
| IM      | Guess V1011M2 men's watch    | Display Type: Analogue<br>Strap Material: Textile<br>Strap Colour: Black<br>Case width [mm]: 42      | BUY NOW |
|         | Guess W65014L4 ladies' watch | Display Type: Analogue<br>Strap Material: Real leather<br>Strap Colour: Blue<br>Case width [mm]: 40  | BUY NOW |
| N. N.   | Guess W1164G1 men's watch    | Display Type: Analogue<br>Strap Material: Real leather<br>Strap Colour: Brown<br>Case width [mm]: 43 | BUY NOW |