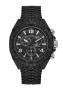

#### Guess men's watches Catalog

**PRODUCT** 

**DETAILS** 

Guess W1302G2 men's watch

Display Type: Analogue Strap Material: Rubber Strap Colour: Black Case width [mm]: 47

BUY NOW

Guess W11619G4 men's watch

Display Type: Analogue Strap Material: Rubber Strap Colour: Orange Case width [mm]: 44