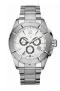

width [mm]: 44

#### Guess men's watches Catalog

**PRODUCT** 

**DETAILS** 



Guess X82004G5S men's watch

Display Type: Analogue Strap Material: Synthetic leather Strap Colour: Black Case width [mm]: 42

BUY NOW



Guess X82005G1S men's watch

Display Type: Analogue Strap Material: Synthetic leather Strap Colour: Brown Case width [mm]: 42

BUY NOW



Guess W0799G1 men's watch

Display Type: Analogue Strap Material: Stainless steel Strap Colour: Silver Case width [mm]: 49

BUY NOW



Guess I47003L1 ladies' watch

Display Type: Analogue Strap Material: Resin Strap Colour: Gold Case width [mm]: 35

BUY NOW



Guess C0001G4 men's watch

Display Type: Analogue Strap Material: Real leather Strap Colour: Black Case width [mm]: 45

#### Guess men's watches Catalog

**PRODUCT** 

**DETAILS** 



Guess X53001G1S men's watch

Display Type: Analogue Strap Material: Stainless steel Strap Colour: Silver Case width [mm]: 46

BUY NOW



Guess GW0094G2 men's watch

Display Type: Analogue Strap Material: Stainless steel Strap Colour: Gold Case width [mm]: 42

BUY NOW



Guess X79011G2S men's watch

Display Type: Analogue Strap Material: Real leather Strap Colour: Black Case width [mm]: 44

BUY NOW



Guess X79013G2S men's watch

Display Type: Analogue Strap Material: Real leather Strap Colour: Black Case width [mm]: 44

BUY NOW



Guess X85009G1S ladies' watch

Display Type: Analogue Strap Material: Ceramics Strap Colour: White Case width [mm]: 44

#### Guess men's watches Catalog

PRODUCT

**DETAILS** 



Guess X85003G2S men's watch

Display Type: Analogue Strap Material: Ceramics Strap