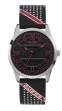

| PRODUCT |                              | DETAILS                                                                                              |         |
|---------|------------------------------|------------------------------------------------------------------------------------------------------|---------|
| IM      | Guess V1011M2 men's watch    | Display Type: Analogue<br>Strap Material: Textile<br>Strap Colour: Black<br>Case width [mm]: 42      | BUY NOW |
|         | Guess W65014L4 ladies' watch | Display Type: Analogue<br>Strap Material: Real leather<br>Strap Colour: Blue<br>Case width [mm]: 40  | BUY NOW |
| N. N.   | Guess W1164G1 men's watch    | Display Type: Analogue<br>Strap Material: Real leather<br>Strap Colour: Brown<br>Case width [mm]: 43 | BUY NOW |