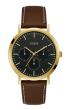

BUY NOW

Guess W1001G1 men's watch

Display Type: Analogue Strap Material: Stainless steel Strap Colour: Silver Case width [mm]: 44

BUY NOW

Guess W0970G2 men's watch

Display Type: Analogue Strap Material: Real leather Strap Colour: Brown Case width [mm]: 44