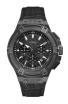

| PRODUCT |                              | DETAILS                                                                                              |         |
|---------|------------------------------|------------------------------------------------------------------------------------------------------|---------|
| IM      | Guess V1011M2 men's watch    | Display Type: Analogue<br>Strap Material: Textile<br>Strap Colour: Black<br>Case width [mm]: 42      | BUY NOW |
|         | Guess W65014L4 ladies' watch | Display Type: Analogue<br>Strap Material: Real leather<br>Strap Colour: Blue<br>Case width [mm]: 40  | BUY NOW |
| N. N.   | Guess W1164G1 men's watch    | Display Type: Analogue<br>Strap Material: Real leather<br>Strap Colour: Brown<br>Case width [mm]: 43 | BUY NOW |