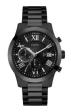

BUY NOW

Guess W0297G1 men's watch

Display Type: Analogue Strap Material: Stainless steel Strap Colour: Black Case width [mm]: 44

BUY NOW

Guess GW0330G3 men's watch

Display Type: Analogue Strap Material: Stainless steel Strap Colour: Rose gold Case width [mm]: 45