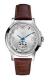

#### Guess men's watches Catalog

**PRODUCT** 

DETAILS

Guess W1300G1 men's watch

Display Type: Analogue Strap Material: Silicone Strap Colour: Black Case width [mm]: 42

BUY NOW

Guess W0922G7 men's watch

Display Type: Analogue Strap Material: Real leather Strap Colour: Blue Case width [mm]: 39