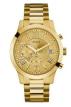

| PRODUCT |                              | DETAILS                                                                                              |         |
|---------|------------------------------|------------------------------------------------------------------------------------------------------|---------|
| IM      | Guess V1011M2 men's watch    | Display Type: Analogue<br>Strap Material: Textile<br>Strap Colour: Black<br>Case width [mm]: 42      | BUY NOW |
|         | Guess W65014L4 ladies' watch | Display Type: Analogue<br>Strap Material: Real leather<br>Strap Colour: Blue<br>Case width [mm]: 40  | BUY NOW |
| N. N.   | Guess W1164G1 men's watch    | Display Type: Analogue<br>Strap Material: Real leather<br>Strap Colour: Brown<br>Case width [mm]: 43 | BUY NOW |