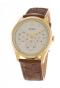

| PRODUCT |                              | DETAILS                                                                                              |         |
|---------|------------------------------|------------------------------------------------------------------------------------------------------|---------|
| IM      | Guess V1011M2 men's watch    | Display Type: Analogue<br>Strap Material: Textile<br>Strap Colour: Black<br>Case width [mm]: 42      | BUY NOW |
|         | Guess W65014L4 ladies' watch | Display Type: Analogue<br>Strap Material: Real leather<br>Strap Colour: Blue<br>Case width [mm]: 40  | BUY NOW |
| N. N.   | Guess W1164G1 men's watch    | Display Type: Analogue<br>Strap Material: Real leather<br>Strap Colour: Brown<br>Case width [mm]: 43 | BUY NOW |