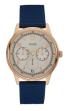

| PRODUCT |                              | DETAILS                                                                                              |         |
|---------|------------------------------|------------------------------------------------------------------------------------------------------|---------|
| IM      | Guess V1011M2 men's watch    | Display Type: Analogue<br>Strap Material: Textile<br>Strap Colour: Black<br>Case width [mm]: 42      | BUY NOW |
|         | Guess W65014L4 ladies' watch | Display Type: Analogue<br>Strap Material: Real leather<br>Strap Colour: Blue<br>Case width [mm]: 40  | BUY NOW |
| N. N.   | Guess W1164G1 men's watch    | Display Type: Analogue<br>Strap Material: Real leather<br>Strap Colour: Brown<br>Case width [mm]: 43 | BUY NOW |