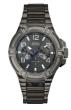

| PRODUCT |                              | DETAILS                                                                                              |         |
|---------|------------------------------|------------------------------------------------------------------------------------------------------|---------|
| IM      | Guess V1011M2 men's watch    | Display Type: Analogue<br>Strap Material: Textile<br>Strap Colour: Black<br>Case width [mm]: 42      | BUY NOW |
|         | Guess W65014L4 ladies' watch | Display Type: Analogue<br>Strap Material: Real leather<br>Strap Colour: Blue<br>Case width [mm]: 40  | BUY NOW |
| N. N.   | Guess W1164G1 men's watch    | Display Type: Analogue<br>Strap Material: Real leather<br>Strap Colour: Brown<br>Case width [mm]: 43 | BUY NOW |