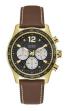

BUY NOW

Guess W0975G2 men's watch

Display Type: Analogue Strap Material: Nylon Strap Colour: Blue Case width [mm]: 44

BUY NOW

Guess W0660G2 men's watch

Display Type: Analogue Strap Material: Synthetic leather Strap Colour: Grey Case width [mm]: 43

BUY NOW

Guess W0863G4 men's watch

Display Type: Analogue Strap Material: Real leather Strap Colour: Blue Case width [mm]: 44