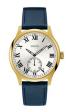

| PRODUCT |                              | DETAILS                                                                                              |         |
|---------|------------------------------|------------------------------------------------------------------------------------------------------|---------|
| IM      | Guess V1011M2 men's watch    | Display Type: Analogue<br>Strap Material: Textile<br>Strap Colour: Black<br>Case width [mm]: 42      | BUY NOW |
|         | Guess W65014L4 ladies' watch | Display Type: Analogue<br>Strap Material: Real leather<br>Strap Colour: Blue<br>Case width [mm]: 40  | BUY NOW |
| N. N.   | Guess W1164G1 men's watch    | Display Type: Analogue<br>Strap Material: Real leather<br>Strap Colour: Brown<br>Case width [mm]: 43 | BUY NOW |