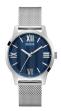

Display Type: Analogue Strap Material: Rubber Strap Colour: Black Case width [mm]: 47

BUY NOW



Guess W11619G4 men's watch

Display Type: Analogue Strap Material: Rubber Strap Colour: Orange Case width [mm]: 44

BUY NOW



Guess W0971G1 men's watch

Display Type: Analogue Strap Material: Silicone Strap Colour: Black Case width [mm]: 44

BUY NOW



Guess W1105G4 men's watch

Display Type: Analogue Strap Material: Real leather Strap Colour: Blue Case width [mm]: 46

BUY NOW



Guess W0408G1 men's watch

Display Type: Analogue Strap Material: Synthetic leather Strap Colour: Black Case width [mm]: 45

#### Guess men's watches Catalog

**PRODUCT** 

DETAILS



Guess W0608G1 men's watch

Display Type: Analogue Strap Material: Synthetic leather Strap Colour: Brown Case width [mm]: 42

BUY NOW



Guess GW0214G1 men's watch

Display Type: Analogue Strap Material: Stainless steel Strap Colour: Silver Case width [mm]: 42

BUY NOW



Guess GW0332G1 men's watch

Display Type: Analogue Strap Material: Silicone Strap Colour: Black Case width [mm]: 42

BUY NOW



Guess W0040G7 men's watch

Display Type: Analogue Strap Material: Real leather Strap Colour: Blue Case width [mm]: 48

BUY NOW



Guess Supernova W1264G2 men's watch

Display Type: Analogue Strap Material: Silicone Strap Colour: Black Case width [mm]: 44

#### Guess men's watches Catalog

PRODUCT DETAILS



Guess Orbit GW0012G3 men's watch

Display Type: Analogue Strap Material: Silicone Strap Colour: Blue Case width [mm]: 46

BUY NOW



Guess GW0328G2 men's watch

Display Type: Analogue Strap Material: Silicone Strap Colour: Be