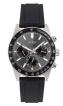

pe: Analogue Strap Material: Rubber Strap Colour: Orange Case width [mm]: 44

BUY NOW



Guess W0971G1 men's watch

Display Type: Analogue Strap Material: Silicone Strap Colour: Black Case width [mm]: 44

BUY NOW



Guess W1105G4 men's watch

Display Type: Analogue Strap Material: Real leather Strap Colour: Blue Case width [mm]: 46

BUY NOW



Guess W0408G1 men's watch

Display Type: Analogue Strap Material: Synthetic leather Strap Colour: Black Case width [mm]: 45

#### Guess men's watches Catalog

**PRODUCT** 

DETAILS



Guess W0608G1 men's watch

Display Type: Analogue Strap Material: Synthetic leather Strap Colour: Brown Case width [mm]: 42

BUY NOW



Guess GW0214G1 men's watch

Display Type: Analogue Strap Material: Stainless steel Strap Colour: Silver Case width [mm]: 42

BUY NOW



Guess GW0332G1 men's watch

Display Type: Analogue Strap Material: Silicone Strap Colour: Black Case width [mm]: 42

BUY NOW



Guess W0040G7 men's watch

Display Type: Analogue Strap Material: Real leather Strap Colour: Blue Case width [mm]: 48

BUY NOW



Guess Supernova W1264G2 men's watch

Display Type: Analogue Strap Material: Silicone Strap Colour: Black Case width [mm]: 44

#### Guess men's watches Catalog

PRODUCT DETAILS



Guess Orbit GW0012G3 men's watch

Display Type: Analogue Strap Material: Silicone Strap Colour: Blue Case width [mm]: 46

BUY NOW



Guess GW0328G2 men's watch

Display Type: Analogue Strap Material: Silicone Strap Colour: Beige Case width [mm]: 42

BUY NOW



Guess W0674G3 men's watch

Display Type: Analogue Strap Material: Silicone Strap Colour: Black Case