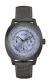

| PRODUCT |                              | DETAILS                                                                                              |         |
|---------|------------------------------|------------------------------------------------------------------------------------------------------|---------|
| IM      | Guess V1011M2 men's watch    | Display Type: Analogue<br>Strap Material: Textile<br>Strap Colour: Black<br>Case width [mm]: 42      | BUY NOW |
|         | Guess W65014L4 ladies' watch | Display Type: Analogue<br>Strap Material: Real leather<br>Strap Colour: Blue<br>Case width [mm]: 40  | BUY NOW |
| N. N.   | Guess W1164G1 men's watch    | Display Type: Analogue<br>Strap Material: Real leather<br>Strap Colour: Brown<br>Case width [mm]: 43 | BUY NOW |