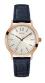

| PRODUCT |                              | DETAILS                                                                                              |         |
|---------|------------------------------|------------------------------------------------------------------------------------------------------|---------|
| IM      | Guess V1011M2 men's watch    | Display Type: Analogue<br>Strap Material: Textile<br>Strap Colour: Black<br>Case width [mm]: 42      | BUY NOW |
|         | Guess W65014L4 ladies' watch | Display Type: Analogue<br>Strap Material: Real leather<br>Strap Colour: Blue<br>Case width [mm]: 40  | BUY NOW |
| N. N.   | Guess W1164G1 men's watch    | Display Type: Analogue<br>Strap Material: Real leather<br>Strap Colour: Brown<br>Case width [mm]: 43 | BUY NOW |