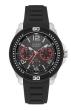

#### Guess men's watches Catalog

**PRODUCT** 

DETAILS

Guess W1300G1 men's watch

Display Type: Analogue Strap Material: Silicone Strap Colour: Black Case width [mm]: 42

BUY NOW

Guess W0922G7 men's watch

Display Type: Analogue Strap Material: Real leather Strap Colour: Blue Case width [mm]: 39