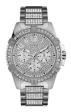

#### Guess men's watches Catalog

**PRODUCT** 

DETAILS

Guess W1300G1 men's watch

Display Type: Analogue Strap Material: Silicone Strap Colour: Black Case width [mm]: 42

BUY NOW

Guess W0922G7 men's watch

Display Type: Analogue Strap Material: Real leather Strap Colour: Blue Case width [mm]: 39