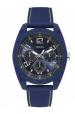

#### Guess men's watches Catalog

PRODUCT DETAILS

Guess W1051G1 men's watch

Display Type: Analogue Strap Material: Real leather Strap Colour: Black Case width [mm]: 44

BUY NOW

Guess W1050G1 men's watch

Display Type: Analogue Strap Material: Rubber Strap Colour: Blue Case width [mm]: 47