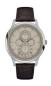

| PRODUCT |                              | DETAILS                                                                                              |         |
|---------|------------------------------|------------------------------------------------------------------------------------------------------|---------|
| IM      | Guess V1011M2 men's watch    | Display Type: Analogue<br>Strap Material: Textile<br>Strap Colour: Black<br>Case width [mm]: 42      | BUY NOW |
|         | Guess W65014L4 ladies' watch | Display Type: Analogue<br>Strap Material: Real leather<br>Strap Colour: Blue<br>Case width [mm]: 40  | BUY NOW |
| N. N.   | Guess W1164G1 men's watch    | Display Type: Analogue<br>Strap Material: Real leather<br>Strap Colour: Brown<br>Case width [mm]: 43 | BUY NOW |