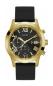

Display Type: Analogue Strap Material: Real leather Strap Colour: Brown Case width [mm]: 44

BUY NOW



Guess W1075G2 men's watch

Display Type: Analogue Strap Material: Real leather Strap Colour: Blue Case width [mm]: 44

BUY NOW



Guess W0967G1 men's watch

Display Type: Analogue Strap Material: Silicone Strap Colour: Black Case width [mm]: 48

#### Guess men's watches Catalog

**PRODUCT** 

**DETAILS** 



Guess W0971G2 men's watch

Display Type: Analogue Strap Material: Silicone Strap Colour: Blue Case width [mm]: 44

BUY NOW



Guess W1168G1 men's watch

Display Type: Analogue Strap Material: Silicone Strap Colour: Blue Case width [mm]: 49

BUY NOW



Guess GW0049G2 men's watch

Display Type: Analogue Strap Material: Stainless steel Strap Colour: Black Case width [mm]: 44

BUY NOW



Guess W1055G4 men's watch

Display Type: Analogue Strap Material: Silicone Strap Colour: Black Case width [mm]: 45

BUY NOW



Guess W0967G2 men's watch

Display Type: Analogue Strap Material: Rubber Strap Colour: Blue Case width [mm]: 46

#### Guess men's watches Catalog

**PRODUCT** 

**DETAILS** 



Guess W1302G2 men's watch

Display Type: Analogue Strap Material: Rubber Strap Colour: Black Case width [mm]: 47

BUY NOW



Guess W11619G4 men's watch

Display Type: Analogue Strap Material: Rubber Strap Colour: Orange Case width [mm]: 44

BUY NOW



Guess W0971G1 men's watch

Display Type: Analogue Strap Material: Silicone Strap Colour: Black Case width [mm]: 44

BUY NOW



Guess W1105G4 men's watch

Display Type: Analogue Strap Material: Real leather Strap Colour: Blue Case width [mm]: