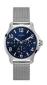

| PRODUCT |                              | DETAILS                                                                                              |         |
|---------|------------------------------|------------------------------------------------------------------------------------------------------|---------|
| IM      | Guess V1011M2 men's watch    | Display Type: Analogue<br>Strap Material: Textile<br>Strap Colour: Black<br>Case width [mm]: 42      | BUY NOW |
|         | Guess W65014L4 ladies' watch | Display Type: Analogue<br>Strap Material: Real leather<br>Strap Colour: Blue<br>Case width [mm]: 40  | BUY NOW |
| N. N.   | Guess W1164G1 men's watch    | Display Type: Analogue<br>Strap Material: Real leather<br>Strap Colour: Brown<br>Case width [mm]: 43 | BUY NOW |