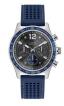

#### Guess men's watches Catalog

**PRODUCT** 

DETAILS

Guess W1300G1 men's watch

Display Type: Analogue Strap Material: Silicone Strap Colour: Black Case width [mm]: 42

BUY NOW

Guess W0922G7 men's watch

Display Type: Analogue Strap Material: Real leather Strap Colour: Blue Case width [mm]: 39