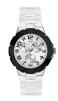

#### Guess men's watches Catalog

**PRODUCT** 

**DETAILS** 

Guess W0921G1 men's watch

Display Type: Analogue Strap Material: Stainless steel Strap Colour: Silver Case width [mm]: 39

BUY NOW

Guess W0970G3 men's watch