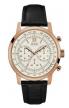

#### Guess men's watches Catalog

**PRODUCT** 

DETAILS

Guess W1300G1 men's watch

Display Type: Analogue Strap Material: Silicone Strap Colour: Black Case width [mm]: 42

BUY NOW

Guess W0922G7 men's watch

Display Type: Analogue Strap Material: Real leather Strap Colour: Blue Case width [mm]: 39