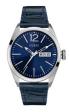

| PRODUCT |                              | DETAILS                                                                                              |         |
|---------|------------------------------|------------------------------------------------------------------------------------------------------|---------|
| IM      | Guess V1011M2 men's watch    | Display Type: Analogue<br>Strap Material: Textile<br>Strap Colour: Black<br>Case width [mm]: 42      | BUY NOW |
|         | Guess W65014L4 ladies' watch | Display Type: Analogue<br>Strap Material: Real leather<br>Strap Colour: Blue<br>Case width [mm]: 40  | BUY NOW |
| N. N.   | Guess W1164G1 men's watch    | Display Type: Analogue<br>Strap Material: Real leather<br>Strap Colour: Brown<br>Case width [mm]: 43 | BUY NOW |