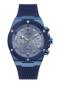

#### Guess men's watches Catalog

**PRODUCT** 

**DETAILS** 

Guess W0971G2 men's watch

Display Type: Analogue Strap Material: Silicone Strap Colour: Blue Case width [mm]: 44

BUY NOW

Guess W1168G1 men's watch

Display Type: Analogue Strap Material: Silicone Strap Colour: Blue Case width [mm]: 49