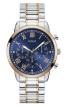

| PRODUCT |                              | DETAILS                                                                                              |         |
|---------|------------------------------|------------------------------------------------------------------------------------------------------|---------|
| IM      | Guess V1011M2 men's watch    | Display Type: Analogue<br>Strap Material: Textile<br>Strap Colour: Black<br>Case width [mm]: 42      | BUY NOW |
|         | Guess W65014L4 ladies' watch | Display Type: Analogue<br>Strap Material: Real leather<br>Strap Colour: Blue<br>Case width [mm]: 40  | BUY NOW |
| N. N.   | Guess W1164G1 men's watch    | Display Type: Analogue<br>Strap Material: Real leather<br>Strap Colour: Brown<br>Case width [mm]: 43 | BUY NOW |