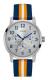

| PRODUCT |                              | DETAILS                                                                                              |         |
|---------|------------------------------|------------------------------------------------------------------------------------------------------|---------|
| IM      | Guess V1011M2 men's watch    | Display Type: Analogue<br>Strap Material: Textile<br>Strap Colour: Black<br>Case width [mm]: 42      | BUY NOW |
|         | Guess W65014L4 ladies' watch | Display Type: Analogue<br>Strap Material: Real leather<br>Strap Colour: Blue<br>Case width [mm]: 40  | BUY NOW |
| N. N.   | Guess W1164G1 men's watch    | Display Type: Analogue<br>Strap Material: Real leather<br>Strap Colour: Brown<br>Case width [mm]: 43 | BUY NOW |