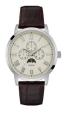

#### Guess men's watches Catalog

**PRODUCT** 

DETAILS

Guess W1300G1 men's watch

Display Type: Analogue Strap Material: Silicone Strap Colour: Black Case width [mm]: 42

BUY NOW

Guess W0922G7 men's watch

Display Type: Analogue Strap Material: Real leather Strap Colour: Blue Case width [mm]: 39

BUY NOW

Guess W0975G2 men's watch

Display Type: Analogue Strap Material: Nylon Strap Colour: Blue Case width [mm]: 44

BUY NOW

Guess W0660G2 men's watch

Display Type: Analogue Strap Material: Synthetic leather Strap Colour: Grey Case width [mm]: 43