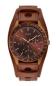

| PRODUCT |                              | DETAILS                                                                                              |         |
|---------|------------------------------|------------------------------------------------------------------------------------------------------|---------|
| IM      | Guess V1011M2 men's watch    | Display Type: Analogue<br>Strap Material: Textile<br>Strap Colour: Black<br>Case width [mm]: 42      | BUY NOW |
|         | Guess W65014L4 ladies' watch | Display Type: Analogue<br>Strap Material: Real leather<br>Strap Colour: Blue<br>Case width [mm]: 40  | BUY NOW |
| N. N.   | Guess W1164G1 men's watch    | Display Type: Analogue<br>Strap Material: Real leather<br>Strap Colour: Brown<br>Case width [mm]: 43 | BUY NOW |