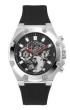

#### Guess men's watches Catalog

PRODUCT DETAILS

Guess W1051G1 men's watch

Display Type: Analogue Strap Material: Real leather Strap Colour: Black Case width [mm]: 44

BUY NOW

Guess W1050G1 men's watch

Display Type: Analogue Strap Material: Rubber Strap Colour: Blue Case width [mm]: 47