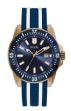

| PRODUCT |                              | DETAILS                                                                                              |         |
|---------|------------------------------|------------------------------------------------------------------------------------------------------|---------|
| IM      | Guess V1011M2 men's watch    | Display Type: Analogue<br>Strap Material: Textile<br>Strap Colour: Black<br>Case width [mm]: 42      | BUY NOW |
|         | Guess W65014L4 ladies' watch | Display Type: Analogue<br>Strap Material: Real leather<br>Strap Colour: Blue<br>Case width [mm]: 40  | BUY NOW |
| N. N.   | Guess W1164G1 men's watch    | Display Type: Analogue<br>Strap Material: Real leather<br>Strap Colour: Brown<br>Case width [mm]: 43 | BUY NOW |