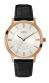

| PRODUCT |                              | DETAILS                                                                                              |         |
|---------|------------------------------|------------------------------------------------------------------------------------------------------|---------|
| IM      | Guess V1011M2 men's watch    | Display Type: Analogue<br>Strap Material: Textile<br>Strap Colour: Black<br>Case width [mm]: 42      | BUY NOW |
|         | Guess W65014L4 ladies' watch | Display Type: Analogue<br>Strap Material: Real leather<br>Strap Colour: Blue<br>Case width [mm]: 40  | BUY NOW |
| N. N.   | Guess W1164G1 men's watch    | Display Type: Analogue<br>Strap Material: Real leather<br>Strap Colour: Brown<br>Case width [mm]: 43 | BUY NOW |