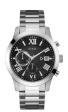

| PRODUCT |                              | DETAILS                                                                                              |         |
|---------|------------------------------|------------------------------------------------------------------------------------------------------|---------|
| IM      | Guess V1011M2 men's watch    | Display Type: Analogue<br>Strap Material: Textile<br>Strap Colour: Black<br>Case width [mm]: 42      | BUY NOW |
|         | Guess W65014L4 ladies' watch | Display Type: Analogue<br>Strap Material: Real leather<br>Strap Colour: Blue<br>Case width [mm]: 40  | BUY NOW |
| N. N.   | Guess W1164G1 men's watch    | Display Type: Analogue<br>Strap Material: Real leather<br>Strap Colour: Brown<br>Case width [mm]: 43 | BUY NOW |