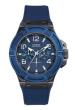

#### Guess men's watches Catalog

**PRODUCT** 

DETAILS

Guess W1300G1 men's watch

Display Type: Analogue Strap Material: Silicone Strap Colour: Black Case width [mm]: 42

BUY NOW

Guess W0922G7 men's watch

Display Type: Analogue Strap Material: Real leather Strap Colour: Blue Case width [mm]: 39