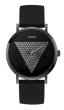

| PRODUCT |                              | DETAILS                                                                                              |         |
|---------|------------------------------|------------------------------------------------------------------------------------------------------|---------|
| IM      | Guess V1011M2 men's watch    | Display Type: Analogue<br>Strap Material: Textile<br>Strap Colour: Black<br>Case width [mm]: 42      | BUY NOW |
|         | Guess W65014L4 ladies' watch | Display Type: Analogue<br>Strap Material: Real leather<br>Strap Colour: Blue<br>Case width [mm]: 40  | BUY NOW |
| N. N.   | Guess W1164G1 men's watch    | Display Type: Analogue<br>Strap Material: Real leather<br>Strap Colour: Brown<br>Case width [mm]: 43 | BUY NOW |