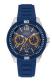

tch

Display Type: Analogue Strap Material: Real leather Strap Colour: Blue Case width [mm]: 44

BUY NOW



Guess W0967G1 men's watch

Display Type: Analogue Strap Material: Silicone Strap Colour: Black Case width [mm]: 48

#### Guess men's watches Catalog

**PRODUCT** 

**DETAILS** 



Guess W0971G2 men's watch

Display Type: Analogue Strap Material: Silicone Strap Colour: Blue Case width [mm]: 44

BUY NOW



Guess W1168G1 men's watch

Display Type: Analogue Strap Material: Silicone Strap Colour: Blue Case width [mm]: 49

BUY NOW



Guess GW0049G2 men's watch

Display Type: Analogue Strap Material: Stainless steel Strap Colour: Black Case width [mm]: 44

BUY NOW



Guess W1055G4 men's watch

Display Type: Analogue Strap Material: Silicone Strap Colour: Black Case width [mm]: 45

BUY NOW



Guess W0967G2 men's watch

Display Type: Analogue Strap Material: Rubber Strap Colour: Blue Case width [mm]: 46

#### Guess men's watches Catalog

**PRODUCT** 

**DETAILS** 



Guess W1302G2 men's watch

Display Type: Analogue Strap Material: Rubber Strap Colour: Black Case width [mm]: 47

BUY NOW



Guess W11619G4 men's watch

Display Type: Analogue Strap Material: Rubber Strap Colour: Orange Case width [mm]: 44

BUY NOW



Guess W0971G1 men's watch

Display Type: Analogue Strap Material: Silicone Strap Colour: Black Case width [mm]: 44

BUY NOW



Guess W1105G4 men's watch

Display Type: Analogue Strap Material: Real leather Strap Colour: Blue Case width [mm]: 46

BUY NOW



Guess W0408G1 men's watch

Display Type: Analogue Strap Material: Synthetic leather Strap Colour: Black Case wid