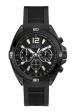

#### Guess men's watches Catalog

**PRODUCT** 

**DETAILS** 

Guess W0658G8 men's watch

Display Type: Analogue Strap Material: Real leather Strap Colour: Brown Case width [mm]: 46

BUY NOW

Guess W0659G3 men's watch