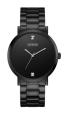

#### Guess men's watches Catalog

PRODUCT

**DETAILS** 

Guess X85003G2S men's watch

Display Type: Analogue Strap Material: Ceramics Strap Colour: Black Case width [mm]: 45

**BUY NOW** 

Guess X84003G5S men's watch