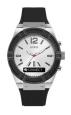

e Strap Material: Stainless steel Strap Colour: Black Case width [mm]: 44

BUY NOW



Guess C1001G2 ladies' watch

Display Type: Analogue Strap Material: Rubber Strap Colour: Blue Case width [mm]: 44

#### Guess men's watches Catalog

**PRODUCT** 

**DETAILS** 



Guess X82004G5S men's watch

Display Type: Analogue Strap Material: Synthetic leather Strap Colour: Black Case width [mm]: 42

BUY NOW



Guess X82005G1S men's watch

Display Type: Analogue Strap Material: Synthetic leather Strap Colour: Brown Case width [mm]: 42

BUY NOW



Guess W0799G1 men's watch

Display Type: Analogue Strap Material: Stainless steel Strap Colour: Silver Case width [mm]: 49

BUY NOW



Guess I47003L1 ladies' watch

Display Type: Analogue Strap Material: Resin Strap Colour: Gold Case width [mm]: 35

BUY NOW



Guess C0001G4 men's watch

Display Type: Analogue Strap Material: Real leather Strap Colour: Black Case width [mm]: 45

#### Guess men's watches Catalog

**PRODUCT** 

**DETAILS** 



Guess X53001G1S men's watch

Display Type: Analogue Strap Material: Stainless steel Strap Colour: Silver Case width [mm]: 46

BUY NOW



Guess GW0094G2 men's watch

Display Type: Analogue Strap Material: Stainless steel Strap Colour: Gold Case width [mm]: 42

BUY NOW



Guess X79011G2S men's watch

Display Type: Analogue Strap Material: Real leather Strap Colour: Black Case width [mm]: 44

BUY NOW



Guess X79013G2S men's watch

Display Type: Analogue Strap Material: Real leather Strap Colour: Black Case width [mm]: 44

BUY NOW



Guess X85009G1S ladies' watch

Display Type: Analogue Strap Material: Ceramic