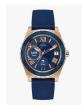

| PRODUCT |                              | DETAILS                                                                                              |         |
|---------|------------------------------|------------------------------------------------------------------------------------------------------|---------|
| IM      | Guess V1011M2 men's watch    | Display Type: Analogue<br>Strap Material: Textile<br>Strap Colour: Black<br>Case width [mm]: 42      | BUY NOW |
|         | Guess W65014L4 ladies' watch | Display Type: Analogue<br>Strap Material: Real leather<br>Strap Colour: Blue<br>Case width [mm]: 40  | BUY NOW |
| N. N.   | Guess W1164G1 men's watch    | Display Type: Analogue<br>Strap Material: Real leather<br>Strap Colour: Brown<br>Case width [mm]: 43 | BUY NOW |