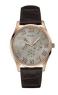

| PRODUCT |                              | DETAILS                                                                                              |         |
|---------|------------------------------|------------------------------------------------------------------------------------------------------|---------|
| IM      | Guess V1011M2 men's watch    | Display Type: Analogue<br>Strap Material: Textile<br>Strap Colour: Black<br>Case width [mm]: 42      | BUY NOW |
|         | Guess W65014L4 ladies' watch | Display Type: Analogue<br>Strap Material: Real leather<br>Strap Colour: Blue<br>Case width [mm]: 40  | BUY NOW |
| N. N.   | Guess W1164G1 men's watch    | Display Type: Analogue<br>Strap Material: Real leather<br>Strap Colour: Brown<br>Case width [mm]: 43 | BUY NOW |