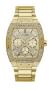

p Material: Synthetic leather Strap Colour: Black Case width [mm]: 42

BUY NOW



Guess X82005G1S men's watch

Display Type: Analogue Strap Material: Synthetic leather Strap Colour: Brown Case width [mm]: 42

BUY NOW



Guess W0799G1 men's watch

Display Type: Analogue Strap Material: Stainless steel Strap Colour: Silver Case width [mm]: 49

BUY NOW



Guess I47003L1 ladies' watch

Display Type: Analogue Strap Material: Resin Strap Colour: Gold Case width [mm]: 35

BUY NOW



Guess C0001G4 men's watch

Display Type: Analogue Strap Material: Real leather Strap Colour: Black Case width [mm]: 45

#### Guess men's watches Catalog

**PRODUCT** 

**DETAILS** 



Guess X53001G1S men's watch

Display Type: Analogue Strap Material: Stainless steel Strap Colour: Silver Case width [mm]: 46

BUY NOW



Guess GW0094G2 men's watch

Display Type: Analogue Strap Material: Stainless steel Strap Colour: Gold Case width [mm]: 42

BUY NOW



Guess X79011G2S men's watch

Display Type: Analogue Strap Material: Real leather Strap Colour: Black Case width [mm]: 44

BUY NOW



Guess X79013G2S men's watch

Display Type: Analogue Strap Material: Real leather Strap Colour: Black Case width [mm]: 44

BUY NOW



Guess X85009G1S ladies' watch

Display Type: Analogue Strap Material: Ceramics Strap Colour: White Case width [mm]: 44

#### Guess men's watches Catalog

PRODUCT

**DETAILS** 



Guess X85003G2S men's watch

Display Type: Analogue Strap Material: Ceramics Strap Colour: Black Case width [mm]: 45

**BUY NOW** 



Guess X84003G5S men's watch

Display Type: Analogue Strap Material: Real leather Stra