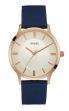

| PRODUCT |                              | DETAILS                                                                                              |         |
|---------|------------------------------|------------------------------------------------------------------------------------------------------|---------|
| IM      | Guess V1011M2 men's watch    | Display Type: Analogue<br>Strap Material: Textile<br>Strap Colour: Black<br>Case width [mm]: 42      | BUY NOW |
|         | Guess W65014L4 ladies' watch | Display Type: Analogue<br>Strap Material: Real leather<br>Strap Colour: Blue<br>Case width [mm]: 40  | BUY NOW |
| N. N.   | Guess W1164G1 men's watch    | Display Type: Analogue<br>Strap Material: Real leather<br>Strap Colour: Brown<br>Case width [mm]: 43 | BUY NOW |