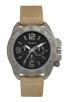

| PRODUCT |                              | DETAILS                                                                                              |         |
|---------|------------------------------|------------------------------------------------------------------------------------------------------|---------|
| IM      | Guess V1011M2 men's watch    | Display Type: Analogue<br>Strap Material: Textile<br>Strap Colour: Black<br>Case width [mm]: 42      | BUY NOW |
|         | Guess W65014L4 ladies' watch | Display Type: Analogue<br>Strap Material: Real leather<br>Strap Colour: Blue<br>Case width [mm]: 40  | BUY NOW |
| N. N.   | Guess W1164G1 men's watch    | Display Type: Analogue<br>Strap Material: Real leather<br>Strap Colour: Brown<br>Case width [mm]: 43 | BUY NOW |