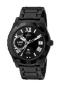

| PRODUCT |                              | DETAILS                                                                                              |         |
|---------|------------------------------|------------------------------------------------------------------------------------------------------|---------|
| IM      | Guess V1011M2 men's watch    | Display Type: Analogue<br>Strap Material: Textile<br>Strap Colour: Black<br>Case width [mm]: 42      | BUY NOW |
|         | Guess W65014L4 ladies' watch | Display Type: Analogue<br>Strap Material: Real leather<br>Strap Colour: Blue<br>Case width [mm]: 40  | BUY NOW |
| N. N.   | Guess W1164G1 men's watch    | Display Type: Analogue<br>Strap Material: Real leather<br>Strap Colour: Brown<br>Case width [mm]: 43 | BUY NOW |