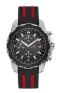

| PRODUCT |                              | DETAILS                                                                                              |         |
|---------|------------------------------|------------------------------------------------------------------------------------------------------|---------|
| IM      | Guess V1011M2 men's watch    | Display Type: Analogue<br>Strap Material: Textile<br>Strap Colour: Black<br>Case width [mm]: 42      | BUY NOW |
|         | Guess W65014L4 ladies' watch | Display Type: Analogue<br>Strap Material: Real leather<br>Strap Colour: Blue<br>Case width [mm]: 40  | BUY NOW |
| N. N.   | Guess W1164G1 men's watch    | Display Type: Analogue<br>Strap Material: Real leather<br>Strap Colour: Brown<br>Case width [mm]: 43 | BUY NOW |