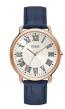

#### Guess men's watches Catalog

**PRODUCT** 

DETAILS

Guess W1300G1 men's watch

Display Type: Analogue Strap Material: Silicone Strap Colour: Black Case width [mm]: 42

BUY NOW

Guess W0922G7 men's watch

Display Type: Analogue Strap Material: Real leather Strap Colour: Blue Case width [mm]: 39