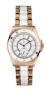

| PRODUCT |                              | DETAILS                                                                                              |         |
|---------|------------------------------|------------------------------------------------------------------------------------------------------|---------|
| IM      | Guess V1011M2 men's watch    | Display Type: Analogue<br>Strap Material: Textile<br>Strap Colour: Black<br>Case width [mm]: 42      | BUY NOW |
|         | Guess W65014L4 ladies' watch | Display Type: Analogue<br>Strap Material: Real leather<br>Strap Colour: Blue<br>Case width [mm]: 40  | BUY NOW |
| N. N.   | Guess W1164G1 men's watch    | Display Type: Analogue<br>Strap Material: Real leather<br>Strap Colour: Brown<br>Case width [mm]: 43 | BUY NOW |