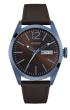

#### Guess men's watches Catalog

**PRODUCT** 

**DETAILS** 

Guess W0658G8 men's watch

Display Type: Analogue Strap Material: Real leather Strap Colour: Brown Case width [mm]: 46

BUY NOW

Guess W0659G3 men's watch

Display Type: Analogue Strap Material: Real leather Strap Colour: Grey Case width [mm]: 43

BUY NOW

Guess W0874G1 men's watch

Display Type: Analogue Strap Material: Real leather Strap Colour: Brown Case width [mm]: 40