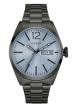

| PRODUCT |                              | DETAILS                                                                                              |         |
|---------|------------------------------|------------------------------------------------------------------------------------------------------|---------|
| IM      | Guess V1011M2 men's watch    | Display Type: Analogue<br>Strap Material: Textile<br>Strap Colour: Black<br>Case width [mm]: 42      | BUY NOW |
|         | Guess W65014L4 ladies' watch | Display Type: Analogue<br>Strap Material: Real leather<br>Strap Colour: Blue<br>Case width [mm]: 40  | BUY NOW |
| N. N.   | Guess W1164G1 men's watch    | Display Type: Analogue<br>Strap Material: Real leather<br>Strap Colour: Brown<br>Case width [mm]: 43 | BUY NOW |