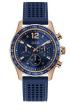

#### Guess men's watches Catalog

**PRODUCT** 

DETAILS

Guess W1300G1 men's watch

Display Type: Analogue Strap Material: Silicone Strap Colour: Black Case width [mm]: 42

BUY NOW

Guess W0922G7 men's watch

Display Type: Analogue Strap Material: Real leather Strap Colour: Blue Case width [mm]: 39