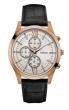

BUY NOW

Guess W1309G4 men's watch

Display Type: Analogue Strap Material: Stainless steel Strap Colour: Bicolor Case width [mm]: 45

BUY NOW

Guess C1001G5 men's watch

Display Type: Analogue Strap Material: Stainless steel Strap Colour: Black Case width [mm]: 44

BUY NOW

Guess C1001G2 ladies' watch

Display Type: Analogue Strap Material: Rubber Strap Colour: Blue Case width [mm]: 44