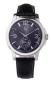

| PRODUCT |                              | DETAILS                                                                                              |         |
|---------|------------------------------|------------------------------------------------------------------------------------------------------|---------|
| IM      | Guess V1011M2 men's watch    | Display Type: Analogue<br>Strap Material: Textile<br>Strap Colour: Black<br>Case width [mm]: 42      | BUY NOW |
|         | Guess W65014L4 ladies' watch | Display Type: Analogue<br>Strap Material: Real leather<br>Strap Colour: Blue<br>Case width [mm]: 40  | BUY NOW |
| N. N.   | Guess W1164G1 men's watch    | Display Type: Analogue<br>Strap Material: Real leather<br>Strap Colour: Brown<br>Case width [mm]: 43 | BUY NOW |