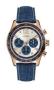

| PRODUCT |                              | DETAILS                                                                                              |         |
|---------|------------------------------|------------------------------------------------------------------------------------------------------|---------|
| IM      | Guess V1011M2 men's watch    | Display Type: Analogue<br>Strap Material: Textile<br>Strap Colour: Black<br>Case width [mm]: 42      | BUY NOW |
|         | Guess W65014L4 ladies' watch | Display Type: Analogue<br>Strap Material: Real leather<br>Strap Colour: Blue<br>Case width [mm]: 40  | BUY NOW |
| N. N.   | Guess W1164G1 men's watch    | Display Type: Analogue<br>Strap Material: Real leather<br>Strap Colour: Brown<br>Case width [mm]: 43 | BUY NOW |