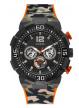

BUY NOW

Guess Navigator GW0264G2 men's watch

Display Type: Analogue Strap Material: Silicone Strap Colour: Camouflage Case width [mm]: 50

BUY NOW

Guess W0668G5 men's watch

Display Type: Analogue Strap Material: Stainless steel Strap Colour: Black Case width [mm]: 44