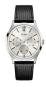

#### Guess men's watches Catalog

**PRODUCT** 

DETAILS

Guess W1300G1 men's watch

Display Type: Analogue Strap Material: Silicone Strap Colour: Black Case width [mm]: 42

BUY NOW

Guess W0922G7 men's watch

Display Type: Analogue Strap Material: Real leather Strap Colour: Blue Case width [mm]: 39