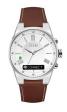

#### Guess men's watches Catalog

**PRODUCT** 

DETAILS

Guess W1300G1 men's watch

Display Type: Analogue Strap Material: Silicone Strap Colour: Black Case width [mm]: 42

BUY NOW

Guess W0922G7 men's watch

Display Type: Analogue Strap Material: Real leather Strap Colour: Blue Case width [mm]: 39