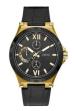

| PRODUCT |                              | DETAILS                                                                                              |         |
|---------|------------------------------|------------------------------------------------------------------------------------------------------|---------|
| IM      | Guess V1011M2 men's watch    | Display Type: Analogue<br>Strap Material: Textile<br>Strap Colour: Black<br>Case width [mm]: 42      | BUY NOW |
|         | Guess W65014L4 ladies' watch | Display Type: Analogue<br>Strap Material: Real leather<br>Strap Colour: Blue<br>Case width [mm]: 40  | BUY NOW |
| N. N.   | Guess W1164G1 men's watch    | Display Type: Analogue<br>Strap Material: Real leather<br>Strap Colour: Brown<br>Case width [mm]: 43 | BUY NOW |