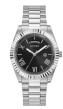

#### Guess men's watches Catalog

**PRODUCT** 

**DETAILS** 

Guess W0921G1 men's watch

Display Type: Analogue Strap Material: Stainless steel Strap Colour: Silver Case width [mm]: 39

BUY NOW

Guess W0970G3 men's watch