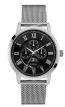

| PRODUCT |                              | DETAILS                                                                                              |         |
|---------|------------------------------|------------------------------------------------------------------------------------------------------|---------|
| IM      | Guess V1011M2 men's watch    | Display Type: Analogue<br>Strap Material: Textile<br>Strap Colour: Black<br>Case width [mm]: 42      | BUY NOW |
|         | Guess W65014L4 ladies' watch | Display Type: Analogue<br>Strap Material: Real leather<br>Strap Colour: Blue<br>Case width [mm]: 40  | BUY NOW |
| N. N.   | Guess W1164G1 men's watch    | Display Type: Analogue<br>Strap Material: Real leather<br>Strap Colour: Brown<br>Case width [mm]: 43 | BUY NOW |