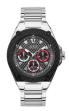

#### Guess men's watches Catalog

**PRODUCT** 

**DETAILS** 

Guess W1164G2 men's watch

Display Type: Analogue Strap Material: Real leather Strap Colour: Blue Case width [mm]: 43

BUY NOW

Guess W1161G6 men's watch