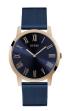

#### Guess men's watches Catalog

**PRODUCT** 

DETAILS

Guess W1300G1 men's watch

Display Type: Analogue Strap Material: Silicone Strap Colour: Black Case width [mm]: 42

BUY NOW

Guess W0922G7 men's watch

Display Type: Analogue Strap Material: Real leather Strap Colour: Blue Case width [mm]: 39