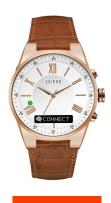

## Guess men's watch C0002MB4 Specifications

**BUY NOW** 

This document contains all the specifications for the Guess C0002MB4 men's watch. We at the DIALANDO® watch store offer a large selection of authentic watches from the best watch brands in the world.

https://www.dialando.nl/

| PRODUCT INFORMATION | NC               |  |
|---------------------|------------------|--|
| EAN                 | 0091661468292    |  |
| Gender              | Men              |  |
| Warranty [years]    | 2                |  |
| PRODUCT EXECUTION   |                  |  |
| Display Type        | Analogue         |  |
| Movement type       | Quartz (Battery) |  |
| MEASURES            |                  |  |
| Case width [mm]     | 43               |  |

| MATERIAL & COLOUR    |               |
|----------------------|---------------|
| Strap Material       | Real leather  |
| Strap Colour         | Brown         |
| Colour of the dial   | White         |
| Glass                | Mineral glass |
|                      |               |
| DETAILS              |               |
| <b>DETAILS</b> Clasp | Buckle        |