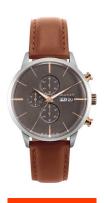

## Gant men's watch GT063002 Specifications

**BUY NOW** 

This document contains all the specifications for the Gant GT063002 men's watch. We at the DIALANDO® watch store offer a large selection of authentic watches from the best watch brands in the world.

| MATERIAL & COLOUR    |                 |
|----------------------|-----------------|
| Strap Material       | Real leather    |
| Strap Colour         | Brown           |
| Case Material        | Stainless steel |
| Colour of the dial   | Grey            |
| Glass                | Mineral glass   |
|                      |                 |
| DETAILS              |                 |
| <b>DETAILS</b> Clasp | Pin buckle      |