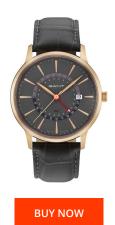

## Gant men's watch GT026006 Specifications

This document contains all the specifications for the Gant GT026006 men's watch. We at the DIALANDO® watch store offer a large selection of authentic watches from the best watch brands in the world.

https://www.dialando.nl/

| PRODUCT INFORMATIO | N                |
|--------------------|------------------|
| EAN                | 7630043916605    |
| Gender             | Men              |
| Brand              | Gant             |
| Collection         | Chester          |
| Warranty [years]   | 2                |
| PRODUCT EXECUTION  |                  |
| Display Type       | Analogue         |
| Movement type      | Quartz (Battery) |
| Functions          | Date             |
| MEASURES           |                  |
| Case width [mm]    | 43               |

| MATERIAL & COLOUR    |                 |
|----------------------|-----------------|
| Strap Material       | Real leather    |
| Strap Colour         | Grey            |
| Case Material        | Stainless steel |
| Colour of the dial   | Grey            |
| Glass                | Mineral glass   |
|                      |                 |
| DETAILS              |                 |
| <b>DETAILS</b> Clasp | Pin buckle      |