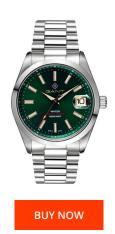

https://www.dialando.nl/

| PRODUCT INFORMATION             |                            |
|---------------------------------|----------------------------|
| EAN                             | 2000015365352              |
| Gender                          | Men                        |
| Brand                           | Gant                       |
| Collection                      | Eastham                    |
| Warranty [years]                | 2                          |
|                                 |                            |
| PRODUCT EXECUTION               |                            |
| PRODUCT EXECUTION  Display Type | Analogue                   |
|                                 | Analogue  Quartz (Battery) |
| Display Type                    |                            |
| Display Type  Movement type     | Quartz (Battery)           |

| Stainless steel |
|-----------------|
| Silver          |
| Stainless steel |
| Green           |
| Mineral glass   |
|                 |
|                 |
| 10 ATM          |
|                 |
|                 |