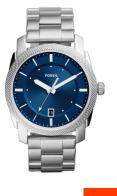

## Fossil men's watch FS5340IE Specifications

**BUY NOW** 

This document contains all the specifications for the Fossil FS5340IE men's watch. We at the DIALANDO® watch store offer a large selection of authentic watches from the best watch brands in the world.

https://www.dialando.nl/

| PRODUCT INFORMATION |                  |
|---------------------|------------------|
| EAN                 | 4053858786974    |
| Gender              | Men              |
| Brand               | Fossil           |
| Collection          | Machine          |
| Warranty [years]    | 2                |
| PRODUCT EXECUTION   |                  |
| Display Type        | Analogue         |
| Movement type       | Quartz (Battery) |
| Movement Name       | Quartz (Battery) |
| MEASURES            |                  |

42

13

24

200

| MATERIAL & COLOUR  |                 |
|--------------------|-----------------|
| Strap Material     | Stainless steel |
| Strap Colour       | Silver          |
| Case Material      | Stainless steel |
| Case Colour        | Silver          |
| Colour of the dial | Blue            |
| Glass              | Mineral glass   |
| DETAILS            |                 |
| Clasp              | Folding clasp   |
| Water resistant    | 5 ATM           |