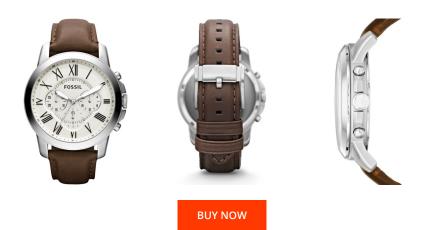

## **DIALANDO**<sup>®</sup>

Fossil men's watch FS4735IE Specifications

This document contains all the specifications for the Fossil FS4735IE men's watch. We at the DIALANDO® watch store offer a large selection of authentic watches from the best watch brands in the world. https://www.dialando.nl/

| MATERIAL & COLOUR  |                 |
|--------------------|-----------------|
| Strap Material     | Real leather    |
| Strap Colour       | Brown           |
| Case Material      | Stainless steel |
| Case Colour        | Silver          |
| Colour of the dial | Cream           |
| Glass              | Mineral glass   |
| DETAILS            |                 |
| Clasp              | Strap Buckle    |

5 ATM

| PRODUCT EXECUTION |                  |
|-------------------|------------------|
| Display Type      | Analogue         |
| Movement type     | Quartz (Battery) |
| Movement Name     | Quartz (Battery) |
| Functions         | 24-Hour / Second |