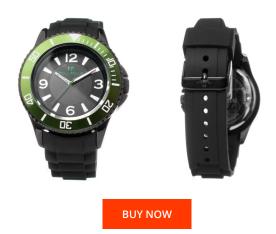

## Folli Follie men's watch WF13K078ZPE Specifications

This document contains all the specifications for the Folli Follie WF13K078ZPE men's watch. We at the DIALANDO® watch store offer a large selection of authentic watches from the best watch brands in the world. https://www.dialando.nl/

| PRODUCT INFORMATIO | DN .             | MAI  | FERIAL & COLOUR |                                                        |
|--------------------|------------------|------|-----------------|--------------------------------------------------------|
| EAN                | 5205340434651    | Stra | p Material      | Silicone                                               |
| Gender             | Men              | Stra | p Colour        | Black                                                  |
| Warranty [years]   | 2                | Colo | our of the dial | Black                                                  |
|                    |                  | Glas | S               | Mineral glass                                          |
|                    |                  |      |                 |                                                        |
| PRODUCT EXECUTION  |                  | DET  | AILS            |                                                        |
| Display Type       | Analogue         | Clas | p               | Buckle                                                 |
| Movement type      | Quartz (Battery) | Wate | er resistant    | (Please ask customer service or see the closing cover) |
|                    |                  |      |                 |                                                        |
| MEASURES           |                  |      |                 |                                                        |
|                    |                  |      |                 |                                                        |
| Case width [mm]    | 43               |      |                 |                                                        |