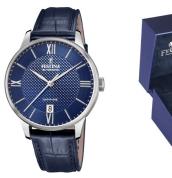

## Festina men's watch F20484/3 Specifications

**BUY NOW** 

This document contains all the specifications for the Festina Klassik F20484/3 men's watch. We at the DIALANDO® watch store offer a large selection of authentic watches from the best watch brands in the world.

| Display Type                  | Analogue                      |
|-------------------------------|-------------------------------|
| Movement type                 | Automatic                     |
| Movement Name                 | 821A / Miyota                 |
| Functions                     | Hour / Second / Minute / Date |
|                               |                               |
| MEASURES                      |                               |
| Case width [mm]               | 41                            |
| Case thickness [mm]           | 11                            |
| Lug width [mm]                | 20                            |
| Max. wrist circumference [mm] | 215                           |

| MATERIAL & COLOUR  |                        |
|--------------------|------------------------|
| Strap Material     | Real leather           |
| Strap Colour       | Blue                   |
| Case Material      | Stainless steel        |
| Case Colour        | Silver                 |
| Case Surface       | Polished / Matted      |
| Colour of the dial | Blue                   |
| Glass              | Mineral glass          |
|                    |                        |
| DETAILS            |                        |
| Bezel              | Fixed                  |
| Case Bottom        | Glass bottom (screwed) |
| Clasp              | Pin buckle             |
| Water resistant    | 5 ATM                  |