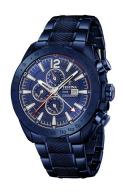

## Festina men's watch F20442/1 Specifications

**BUY NOW** 

This document contains all the specifications for the Festina Sport F20442/1 men's watch. We at the DIALANDO® watch store offer a large selection of authentic watches from the best watch brands in the world.

| PRODUCT EXECUTION |                                                                |
|-------------------|----------------------------------------------------------------|
| Display Type      | Analogue                                                       |
| Movement type     | Quartz (Battery)                                               |
| Functions         | Date / Chronograph / Second time zone / Hour / Second / Minute |

| MEASURES                      |     |
|-------------------------------|-----|
| Case width [mm]               | 46  |
| Case thickness [mm]           | 13  |
| Lug width [mm]                | 24  |
| Max. wrist circumference [mm] | 200 |

| MATERIAL & COLOUR  |                   |
|--------------------|-------------------|
| Strap Material     | Stainless steel   |
| Strap Colour       | Blue              |
| Case Material      | Stainless steel   |
| Case Colour        | Blue              |
| Case Surface       | Polished / Matted |
| Colour of the dial | Blue              |
| Glass              | Mineral glass     |
|                    |                   |
| DETAILS            |                   |
|                    |                   |

| DETAILS         |                                   |
|-----------------|-----------------------------------|
|                 |                                   |
| Bezel           | Fixed                             |
| Case Bottom     | Ctainless steel bettem (scrowed)  |
| Case Bulluiii   | Stainless steel bottom (screwed)  |
| Clasp           | Folding clasp                     |
| Сіцэр           | r ording clasp                    |
| Lighting        | Luminous indexes / Luminous hands |
|                 |                                   |
| Water resistant | 10 ATM                            |
|                 |                                   |