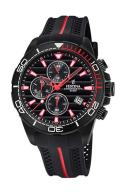

## Festina men's watch F20366/3 Specifications

**BUY NOW** 

This document contains all the specifications for the Festina F20366/3 men's watch. We at the DIALANDO® watch store offer a large selection of authentic watches from the best watch brands in the world.

| PRODUCT EXECUTION         |                                                          |
|---------------------------|----------------------------------------------------------|
| Display Type              | Analogue                                                 |
| Movement type             | Quartz (Battery)                                         |
| Movement Name             | Miyota / JS15                                            |
| Functions                 | 24-Hour / Hour / Second / Minute / Date /<br>Chronograph |
|                           |                                                          |
| MEASURES                  |                                                          |
| MEASURES  Case width [mm] | 44                                                       |
|                           | 44<br>12                                                 |
| Case width [mm]           | • •                                                      |

| MATERIAL & COLOUR  |                                  |
|--------------------|----------------------------------|
| Strap Material     | Silicone                         |
| Strap Colour       | Black                            |
| Case Material      | Stainless steel                  |
| Case Colour        | Black                            |
| Case Surface       | Matted / Polished                |
| Colour of the dial | Black                            |
| Glass              | Mineral glass                    |
| DETAILS            |                                  |
| Bezel              | Fixed                            |
| Case Bottom        | Stainless steel bottom (screwed) |
| Clasp              | Folding clasp                    |
| Water resistant    | 10 ATM                           |