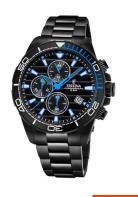

## Festina men's watch F20365/2 Specifications

**BUY NOW** 

This document contains all the specifications for the Festina F20365/2 men's watch. We at the DIALANDO® watch store offer a large selection of authentic watches from the best watch brands in the world.

https://www.dialando.nl/

Case Bottom

Water resistant

| PRODUCT INFORMATION |                      |  |
|---------------------|----------------------|--|
| EAN                 | 8430622717499        |  |
| Gender              | Men                  |  |
| Brand               | Festina              |  |
| Collection          | Prestige Chronograph |  |
| Warranty [years]    | 2                    |  |

| PRODUCT EXECUTION         |                                                          |
|---------------------------|----------------------------------------------------------|
| Display Type              | Analogue                                                 |
| Movement type             | Quartz (Battery)                                         |
| Movement Name             | Miyota / JS15                                            |
| Functions                 | Chronograph / 24-Hour / Hour / Second / Minute /<br>Date |
|                           |                                                          |
| MEASURES                  |                                                          |
| MEASURES  Case width [mm] | 44                                                       |
|                           | 44<br>12                                                 |
| Case width [mm]           |                                                          |

| MATERIAL & COLOUR  |                   |
|--------------------|-------------------|
| Strap Material     | Stainless steel   |
| Strap Colour       | Black             |
| Case Material      | Stainless steel   |
| Case Colour        | Black             |
| Case Surface       | Polished / Matted |
| Colour of the dial | Black             |
| Glass              | Mineral glass     |
|                    |                   |
| DETAILS            |                   |
| Bezel              | Fixed             |
|                    |                   |

Stainless steel bottom (screwed)

Folding clasp 10 ATM