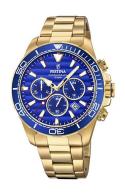

## Festina men's watch F20364/2 Specifications

**BUY NOW** 

This document contains all the specifications for the Festina Prestige Chronograph F20364/2 men's watch. We at the DIALANDO® watch store offer a large selection of authentic watches from the best watch brands in the world.

| PRODUCT EXECUTION         |                                                          |
|---------------------------|----------------------------------------------------------|
| Display Type              | Analogue                                                 |
| Movement type             | Quartz (Battery)                                         |
| Movement Name             | Miyota / JS15                                            |
| Functions                 | 24-Hour / Hour / Second / Minute / Date /<br>Chronograph |
|                           |                                                          |
| MEASURES                  |                                                          |
| MEASURES  Case width [mm] | 44                                                       |
|                           | 44<br>12                                                 |
| Case width [mm]           | • •                                                      |

| MATERIAL & COLOUR  |                   |
|--------------------|-------------------|
| Strap Material     | Stainless steel   |
| Strap Colour       | Gold              |
| Case Material      | Stainless steel   |
| Case Colour        | Gold              |
| Case Surface       | Matted / Polished |
| Colour of the dial | Blue              |
| Glass              | Mineral glass     |
| DETAILS            |                   |
| Bezel              | Fixed             |