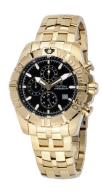

## Festina men's watch F20356/4 Specifications

**BUY NOW** 

This document contains all the specifications for the Festina F20356/4 men's watch. We at the DIALANDO® watch store offer a large selection of authentic watches from the best watch brands in the world.

https://www.dialando.nl/

| PRODUCT INFORMATION |                   |
|---------------------|-------------------|
| EAN                 | 8430622712050     |
| Gender              | Men               |
| Brand               | Festina           |
| Collection          | Sport Chronograph |
| Warranty (vears)    | 2                 |

| PRODUCT EXECUTION                  |                                             |
|------------------------------------|---------------------------------------------|
| Display Type                       | Analogue                                    |
| Movement type                      | Quartz (Battery)                            |
| Movement Name                      | OS10 / Miyota                               |
| Functions                          | Chronograph / Hour / Second / Minute / Date |
| MEASURES                           |                                             |
| Case width [mm]                    | 43                                          |
|                                    |                                             |
| Case thickness [mm]                | 14                                          |
| Case thickness [mm] Lug width [mm] | 14<br>22                                    |

| MATERIAL & COLOUR  |                                        |
|--------------------|----------------------------------------|
| Strap Material     | Stainless steel                        |
| Strap Colour       | Gold                                   |
| Case Material      | Stainless steel                        |
| Case Colour        | Gold                                   |
| Case Surface       | Matted / Polished                      |
| Colour of the dial | Black                                  |
| Glass              | Mineral glass                          |
|                    |                                        |
| DETAILS            |                                        |
| DETAILS<br>Bezel   | Fixed                                  |
|                    | Fixed Stainless steel bottom (screwed) |
| Bezel              |                                        |