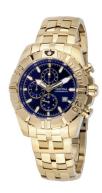

## Festina men's watch F20356/3 Specifications

**BUY NOW** 

This document contains all the specifications for the Festina Sport Chronograph F20356/3 men's watch. We at the DIALANDO® watch store offer a large selection of authentic watches from the best watch brands in the world.

| MATERIAL & COLOUR  |                                  |
|--------------------|----------------------------------|
| Strap Material     | Stainless steel                  |
| Strap Colour       | Gold                             |
| Case Material      | Stainless steel                  |
| Case Colour        | Gold                             |
| Case Surface       | Polished / Matted                |
| Colour of the dial | Blue                             |
| Glass              | Mineral glass                    |
| DETAILS            |                                  |
| Bezel              | Fixed                            |
| Case Bottom        | Stainless steel bottom (screwed) |
| Clasp              | Folding clasp                    |
| Water resistant    | 10 ATM                           |