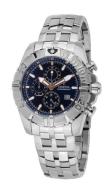

## Festina men's watch F20355/5 Specifications

**BUY NOW** 

This document contains all the specifications for the Festina F20355/5 men's watch. We at the DIALANDO® watch store offer a large selection of authentic watches from the best watch brands in the world.

| MATERIAL & COLOUR  |                                  |
|--------------------|----------------------------------|
| Strap Material     | Stainless steel                  |
| Strap Colour       | Silver                           |
| Case Material      | Stainless steel                  |
| Case Colour        | Silver                           |
| Case Surface       | Polished / Matted                |
| Colour of the dial | Blue                             |
| Glass              | Mineral glass                    |
| DETAILS            |                                  |
| Bezel              | Fixed                            |
| Case Bottom        | Stainless steel bottom (screwed) |
| Clasp              | Folding clasp                    |
| Water resistant    | 10 ATM                           |