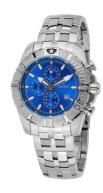

## Festina men's watch F20355/1 Specifications

**BUY NOW** 

This document contains all the specifications for the Festina Sport Chronograph F20355/1 men's watch. We at the DIALANDO® watch store offer a large selection of authentic watches from the best watch brands in the world.

| MATERIAL & COLOUR  |                                  |
|--------------------|----------------------------------|
| Strap Material     | Stainless steel                  |
| Strap Colour       | Silver                           |
| Case Material      | Stainless steel                  |
| Case Colour        | Silver                           |
| Case Surface       | Polished / Matted                |
| Colour of the dial | Blue                             |
| Glass              | Mineral glass                    |
| DETAILS            |                                  |
| Bezel              | Fixed                            |
| Case Bottom        | Stainless steel bottom (screwed) |
| Clasp              | Folding clasp                    |
| Water resistant    | 10 ATM                           |