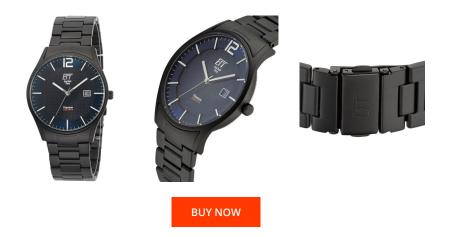

| MATERIAL & COLOUR  |               |
|--------------------|---------------|
| Strap Material     | Titanium      |
| Strap Colour       | Black         |
| Case Material      | Titanium      |
| Case Colour        | Black         |
| Case Surface       | Matted        |
| Colour of the dial | Blue          |
| Glass              | Mineral glass |

| DETAILS         |                                   |
|-----------------|-----------------------------------|
| Bezel           | Fixed                             |
| Case Bottom     | Titanium bottom (pressed)         |
| Clasp           | Folding clasp                     |
| Lighting        | Luminous indexes / Luminous hands |
| Water resistant | 5 ATM                             |