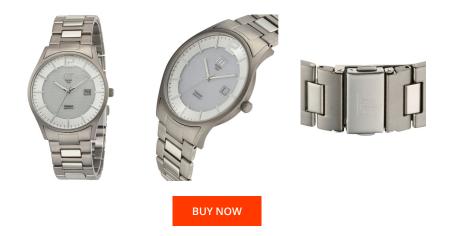

| MATERIAL & COLOUR  |               |
|--------------------|---------------|
| Strap Material     | Titanium      |
| Strap Colour       | Grey          |
| Case Material      | Titanium      |
| Case Colour        | Grey          |
| Case Surface       | Matted        |
| Colour of the dial | Silver        |
| Glass              | Mineral glass |

| DETAILS         |                                   |
|-----------------|-----------------------------------|
| Bezel           | Fixed                             |
| Case Bottom     | Titanium bottom (pressed)         |
| Clasp           | Folding clasp                     |
| Lighting        | Luminous hands / Luminous indexes |
| Water resistant | 5 ATM                             |