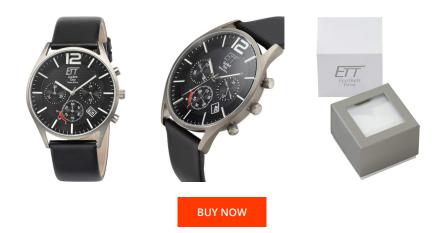

## ETT Eco Tech Time men's watch EGT-12051-21L Specifications

This document contains all the specifications for the ETT Eco Tech Time EGT-12051-21L men's watch. We at the DIALANDO® watch store offer a large selection of authentic watches from the best watch brands in the world. https://www.dialando.nl/

| PRODUCT INFORMATION |                     |  |
|---------------------|---------------------|--|
| EAN                 | 4260503034667       |  |
| Gender              | Men                 |  |
| Brand               | ETT (Eco Tech Time) |  |
| Collection          | Solar Drive         |  |
| Warranty [years]    | 2                   |  |

| MATERIAL & COLOUR  |              |
|--------------------|--------------|
| Strap Material     | Real leather |
| Strap Colour       | Black        |
| Case Material      | Titanium     |
| Case Colour        | Grey         |
| Case Surface       | Matted       |
|                    |              |
| Colour of the dial | Black        |