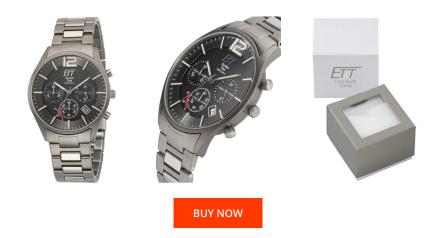

## ETT Eco Tech Time men's watch EGT-12049-51M Specifications

This document contains all the specifications for the ETT Eco Tech Time EGT-12049-51M men's watch. We at the DIALANDO® watch store offer a large selection of authentic watches from the best watch brands in the world. https://www.dialando.nl/

| MATERIAL & COLOUR  |               |
|--------------------|---------------|
| Strap Material     | Titanium      |
| Strap Colour       | Grey          |
| Case Material      | Titanium      |
| Case Colour        | Grey          |
| Case Surface       | Matted        |
| Colour of the dial | Grey          |
| Glass              | Mineral glass |

| PRODUCT EXECUTION |                                                                                     |
|-------------------|-------------------------------------------------------------------------------------|
| Display Type      | Analogue                                                                            |
| Movement type     | Quartz (Solar)                                                                      |
| Movement Name     | Epson/Seiko / VR42                                                                  |
| Functions         | Chronograph / Charge Control indicator / 24-Hour /<br>Hour / Second / Minute / Date |