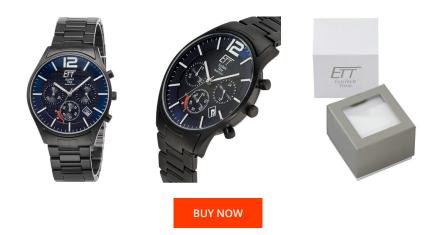

| PRODUCT INFORMATION |                     |  |
|---------------------|---------------------|--|
| EAN                 | 4260503034636       |  |
| Gender              | Men                 |  |
| Brand               | ETT (Eco Tech Time) |  |
| Collection          | Solar Drive         |  |
| Warranty [years]    | 2                   |  |

| MATERIAL & COLOUR  |               |
|--------------------|---------------|
| Strap Material     | Titanium      |
| Strap Colour       | Black         |
| Case Material      | Titanium      |
| Case Colour        | Black         |
| Case Surface       | Matted        |
| Colour of the dial | Blue          |
| Glass              | Mineral glass |

| PRODUCT EXECUTION |                                                                                      |
|-------------------|--------------------------------------------------------------------------------------|
| Display Type      | Analogue                                                                             |
| Movement type     | Quartz (Solar)                                                                       |
| Movement Name     | Epson/Seiko / VR42                                                                   |
| Functions         | Date / Chronograph / Charge Control indicator / 24-<br>Hour / Hour / Second / Minute |