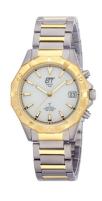

## ETT Eco Tech Time men's watch EGT-11359-25M Specifications

**BUY NOW** 

This document contains all the specifications for the ETT Eco Tech Time RC Alaska EGT-11359-25M men's watch. We at the DIALANDO® watch store offer a large selection of authentic watches from the best watch brands in the world.

| MATERIAL & COLOUR  |                                   |
|--------------------|-----------------------------------|
| Strap Material     | Titanium                          |
| Strap Colour       | Silver / Gold                     |
| Case Material      | Titanium                          |
| Case Colour        | Silver / Gold                     |
| Case Surface       | Polished / Matted                 |
| Colour of the dial | Silver                            |
| Glass              | Mineral glass                     |
| DETAILS            |                                   |
| Bezel              | Fixed                             |
| Case Bottom        | Titanium bottom (screwed)         |
| Clasp              | Folding clasp                     |
| Lighting           | Luminous hands / Luminous indexes |
| Water resistant    | 5 ATM                             |