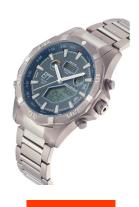

| PRODUCT EXECUTION   |                                                                      |
|---------------------|----------------------------------------------------------------------|
| Display Type        | Digital / Analogue                                                   |
| Movement type       | Quartz (Solar)                                                       |
| Movement Name       | Empfang des Signals DCF 77 (Mainflingen / W346BT / DE)               |
| Functions           | Minute / Radio controlled clock / Date / Chronograph / Hour / Second |
| MEASURES            |                                                                      |
| Case width [mm]     | 44                                                                   |
| Case thickness [mm] | 12                                                                   |
| Lug width [mm]      | 21                                                                   |
|                     |                                                                      |

| MATERIAL & COLOUR  |                           |
|--------------------|---------------------------|
| Strap Material     | Titanium                  |
| Strap Colour       | Grey                      |
| Case Material      | Titanium                  |
| Case Colour        | Grey                      |
| Case Surface       | Polished / Matted         |
| Colour of the dial | Grey                      |
| Glass              | Mineral glass             |
| DETAILS            |                           |
| Bezel              | Fixed                     |
| Case Bottom        | Titanium bottom (screwed) |
| Clasp              | Folding clasp             |

Luminous indexes / Luminous hands

5 ATM