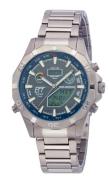

| PRODUCT EXECUTION   |                                                                      |
|---------------------|----------------------------------------------------------------------|
| Display Type        | Digital / Analogue                                                   |
| Movement type       | Quartz (Solar)                                                       |
| Movement Name       | Empfang des Signals DCF 77 (Mainflingen / W346BT / DE)               |
| Functions           | Minute / Radio controlled clock / Date / Chronograph / Hour / Second |
| MEASURES            |                                                                      |
| Case width [mm]     | 44                                                                   |
| Case thickness [mm] | 12                                                                   |
| Lug width [mm]      | 21                                                                   |
|                     |                                                                      |

| MATERIAL & COLOUR  |                           |
|--------------------|---------------------------|
| Strap Material     | Titanium                  |
| Strap Colour       | Grey                      |
| Case Material      | Titanium                  |
| Case Colour        | Grey                      |
| Case Surface       | Polished / Matted         |
| Colour of the dial | Grey                      |
| Glass              | Mineral glass             |
| DETAILS            |                           |
| Bezel              | Fixed                     |
| Case Bottom        | Titanium bottom (screwed) |
| Clasp              | Folding clasp             |

Luminous indexes / Luminous hands

5 ATM