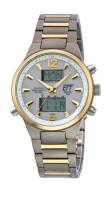

## ETT Eco Tech Time men's watch EGT-11323-10M Specifications

**BUY NOW** 

This document contains all the specifications for the ETT Eco Tech Time Everest II EGT-11323-10M men's watch. We at the DIALANDO® watch store offer a large selection of authentic watches from the best watch brands in the world.

| PRODUCT EXECUTION   |                                                                                                                   |
|---------------------|-------------------------------------------------------------------------------------------------------------------|
| Display Type        | Digital / Analogue                                                                                                |
| Movement type       | Quartz (Solar)                                                                                                    |
| Movement Name       | DE) / Empfang des Signals DCF 77 (Mainflingen / W345                                                              |
| Functions           | Hour / Chronograph / Second / Minute / Radio<br>controlled clock / Perpetual calendar / Day of the<br>week / Date |
| MEASURES            |                                                                                                                   |
| Case width [mm]     | 40                                                                                                                |
| Case thickness [mm] | 11                                                                                                                |

23

210

| MATERIAL & COLOUR  |                                   |
|--------------------|-----------------------------------|
| Strap Material     | Titanium                          |
| Strap Colour       | Gold / Grey                       |
| Case Material      | Titanium                          |
| Case Colour        | Grey / Gold                       |
| Case Surface       | Matted / Polished                 |
| Colour of the dial | Grey                              |
| Glass              | Mineral glass                     |
| DETAILS            |                                   |
| Bezel              | Fixed                             |
| Case Bottom        | Titanium bottom (screwed)         |
| Clasp              | Folding clasp                     |
| Lighting           | Luminous hands / Luminous indexes |
| Water resistant    | 10 ATM                            |