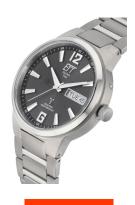

## ETT Eco Tech Time men's watch EGT-11321-21M Specifications

**BUY NOW** 

This document contains all the specifications for the ETT Eco Tech Time Everest II EGT-11321-21M men's watch. We at the DIALANDO® watch store offer a large selection of authentic watches from the best watch brands in the world.

| PRODUCT EXECUTION         |                                                                                               |
|---------------------------|-----------------------------------------------------------------------------------------------|
| Display Type              | Analogue                                                                                      |
| Movement type             | Quartz (Solar)                                                                                |
| Movement Name             | Empfang des Signals DCF 77 (Mainflingen / W339A / DE)                                         |
| Functions                 | Minute / Radio controlled clock / Perpetual calendar / Day of the week / Date / Hour / Second |
|                           |                                                                                               |
| MEASURES                  |                                                                                               |
| MEASURES  Case width [mm] | 40                                                                                            |
|                           | 40<br>11                                                                                      |
| Case width [mm]           |                                                                                               |

| MATERIAL & COLOUR  |                                   |
|--------------------|-----------------------------------|
| Strap Material     | Titanium                          |
| Strap Colour       | Grey                              |
| Case Material      | Titanium                          |
| Case Colour        | Grey                              |
| Case Surface       | Polished / Matted                 |
| Colour of the dial | Black                             |
| Glass              | Mineral glass                     |
| DETAILS            |                                   |
| Bezel              | Fixed                             |
| Case Bottom        | Titanium bottom (screwed)         |
| Clasp              | Folding clasp                     |
| Lighting           | Luminous indexes / Luminous hands |