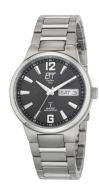

## ETT Eco Tech Time men's watch EGT-11321-21M Specifications

**BUY NOW** 

This document contains all the specifications for the ETT Eco Tech Time Everest II EGT-11321-21M men's watch. We at the DIALANDO® watch store offer a large selection of authentic watches from the best watch brands in the world.

| PRODUCT EXECUTION         |                                                                                               |
|---------------------------|-----------------------------------------------------------------------------------------------|
| Display Type              | Analogue                                                                                      |
| Movement type             | Quartz (Solar)                                                                                |
| Movement Name             | Empfang des Signals DCF 77 (Mainflingen / W339A / DE)                                         |
| Functions                 | Minute / Radio controlled clock / Perpetual calendar / Day of the week / Date / Hour / Second |
|                           |                                                                                               |
| MEASURES                  |                                                                                               |
| MEASURES  Case width [mm] | 40                                                                                            |
|                           | 40<br>11                                                                                      |
| Case width [mm]           |                                                                                               |

| MATERIAL & COLOUR  |                                   |
|--------------------|-----------------------------------|
| Strap Material     | Titanium                          |
| Strap Colour       | Grey                              |
| Case Material      | Titanium                          |
| Case Colour        | Grey                              |
| Case Surface       | Polished / Matted                 |
| Colour of the dial | Black                             |
| Glass              | Mineral glass                     |
| DETAILS            |                                   |
| Bezel              | Fixed                             |
| Case Bottom        | Titanium bottom (screwed)         |
| Clasp              | Folding clasp                     |
| Lighting           | Luminous indexes / Luminous hands |