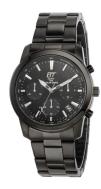

## ETT Eco Tech Time men's watch EGS-12074-21M Specifications

**BUY NOW** 

This document contains all the specifications for the ETT Eco Tech Time EGS-12074-21M men's watch. We at the DIALANDO® watch store offer a large selection of authentic watches from the best watch brands in the world.

| MATERIAL & COLOUR  |                   |
|--------------------|-------------------|
| Strap Material     | Stainless steel   |
| Strap Colour       | Black             |
| Case Material      | Stainless steel   |
| Case Colour        | Black             |
| Case Surface       | Polished / Matted |
| Colour of the dial | Black             |
| Glass              | Mineral glass     |

| DETAILS         |                                   |
|-----------------|-----------------------------------|
| Bezel           | Fixed                             |
| Case Bottom     | Stainless steel bottom (screwed)  |
| Clasp           | Folding clasp                     |
| Lighting        | Luminous hands / Luminous indexes |
| Water resistant | 10 ATM                            |