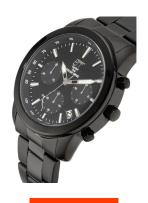

| PRODUCT EXECUTION |                                                                           |
|-------------------|---------------------------------------------------------------------------|
| Display Type      | Analogue                                                                  |
| Movement type     | Quartz (Solar)                                                            |
| Movement Name     | VR42 / Epson                                                              |
| Functions         | Charge Control indicator / Date / Chronograph /<br>Hour / Second / Minute |

| MEASURES                      |     |
|-------------------------------|-----|
| Case width [mm]               | 43  |
| Case thickness [mm]           | 11  |
| Lug width [mm]                | 21  |
| Max. wrist circumference [mm] | 210 |

| MATERIAL & COLOUR  |                   |
|--------------------|-------------------|
| Strap Material     | Stainless steel   |
| Strap Colour       | Black             |
| Case Material      | Stainless steel   |
| Case Colour        | Black             |
| Case Surface       | Polished / Matted |
| Colour of the dial | Black             |
| Glass              | Mineral glass     |