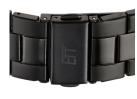

| DETAILS         |                                   |
|-----------------|-----------------------------------|
| Bezel           | Fixed                             |
| Case Bottom     | Stainless steel bottom (screwed)  |
| Clasp           | Folding clasp                     |
| Lighting        | Luminous hands / Luminous indexes |
| Water resistant | 10 ATM                            |