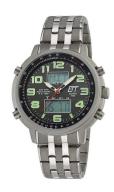

## ETT Eco Tech Time men's watch EGS-11302-22M Specifications

**BUY NOW** 

This document contains all the specifications for the ETT Eco Tech Time Hunter II EGS-11302-22M men's watch. We at the DIALANDO® watch store offer a large selection of authentic watches from the best watch brands in the world.

| PRODUCT EXECUTION   |                                                                                                                   |
|---------------------|-------------------------------------------------------------------------------------------------------------------|
| Display Type        | Digital / Analogue                                                                                                |
| Movement type       | Quartz (Solar)                                                                                                    |
| Movement Name       | W345 / DE) / Empfang des Signals DCF 77<br>(Mainflingen                                                           |
| Functions           | Radio controlled clock / Perpetual calendar / Day of<br>the week / Date / Hour / Chronograph / Second /<br>Minute |
| MEASURES            |                                                                                                                   |
| Case width [mm]     | 48                                                                                                                |
| Case thickness [mm] | 13                                                                                                                |
| Lug width [mm]      | 22                                                                                                                |
| Max. wrist          | 200                                                                                                               |

| MATERIAL & COLOUR  |                                   |
|--------------------|-----------------------------------|
| Strap Material     | Stainless steel                   |
| Strap Colour       | Grey                              |
| Case Material      | Stainless steel                   |
| Case Colour        | Grey                              |
| Case Surface       | Polished / Matted                 |
| Colour of the dial | Grey                              |
| Glass              | Mineral glass                     |
| DETAILS            |                                   |
| Bezel              | Fixed                             |
| Case Bottom        | Titanium bottom (screwed)         |
| Clasp              | Folding clasp                     |
| Lighting           | Luminous indexes / Luminous hands |
| Water resistant    | 10 ATM                            |