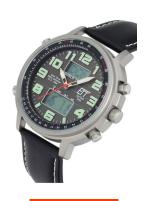

## ETT Eco Tech Time men's watch EGS-11301-22L Specifications

**BUY NOW** 

This document contains all the specifications for the ETT Eco Tech Time Hunter II EGS-11301-22L men's watch. We at the DIALANDO® watch store offer a large selection of authentic watches from the best watch brands in the world.

| PRODUCT EXECUTION   |                                                                                                                   |
|---------------------|-------------------------------------------------------------------------------------------------------------------|
| Display Type        | Digital / Analogue                                                                                                |
| Movement type       | Quartz (Solar)                                                                                                    |
| Movement Name       | W345 / DE) / Empfang des Signals DCF 77<br>(Mainflingen                                                           |
| Functions           | Perpetual calendar / Day of the week / Date / Hour /<br>Chronograph / Second / Minute / Radio controlled<br>clock |
| MEASURES            |                                                                                                                   |
| Case width [mm]     | 48                                                                                                                |
| Case thickness [mm] | 13                                                                                                                |

22

200

| MATERIAL & COLOUR  |                                   |
|--------------------|-----------------------------------|
| Strap Material     | Real leather                      |
| Strap Colour       | Black                             |
| Case Material      | Stainless steel                   |
| Case Colour        | Grey                              |
| Case Surface       | Polished / Matted                 |
| Colour of the dial | Grey                              |
| Glass              | Mineral glass                     |
| DETAILS            |                                   |
| Bezel              | Fixed                             |
| Case Bottom        | Titanium bottom (screwed)         |
| Clasp              | Pin buckle                        |
| Lighting           | Luminous indexes / Luminous hands |
| Water resistant    | 10 ATM                            |