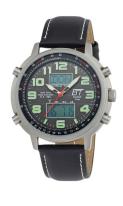

## ETT Eco Tech Time men's watch EGS-11301-22L Specifications

**BUY NOW** 

This document contains all the specifications for the ETT Eco Tech Time Hunter II EGS-11301-22L men's watch. We at the DIALANDO® watch store offer a large selection of authentic watches from the best watch brands in the world.

| PRODUCT EXECUTION   |                                                                                                                   |
|---------------------|-------------------------------------------------------------------------------------------------------------------|
| Display Type        | Digital / Analogue                                                                                                |
| Movement type       | Quartz (Solar)                                                                                                    |
| Movement Name       | W345 / DE) / Empfang des Signals DCF 77<br>(Mainflingen                                                           |
| Functions           | Perpetual calendar / Day of the week / Date / Hour /<br>Chronograph / Second / Minute / Radio controlled<br>clock |
| MEASURES            |                                                                                                                   |
| Case width [mm]     | 48                                                                                                                |
| Case thickness [mm] | 13                                                                                                                |

22

200

| MATERIAL & COLOUR  |                                   |
|--------------------|-----------------------------------|
| Strap Material     | Real leather                      |
| Strap Colour       | Black                             |
| Case Material      | Stainless steel                   |
| Case Colour        | Grey                              |
| Case Surface       | Polished / Matted                 |
| Colour of the dial | Grey                              |
| Glass              | Mineral glass                     |
| DETAILS            |                                   |
| Bezel              | Fixed                             |
| Case Bottom        | Titanium bottom (screwed)         |
| Clasp              | Pin buckle                        |
| Lighting           | Luminous indexes / Luminous hands |
| Water resistant    | 10 ATM                            |