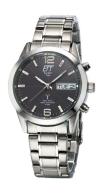

## ETT Eco Tech Time men's watch EGS-11247-22M Specifications

**BUY NOW** 

This document contains all the specifications for the ETT Eco Tech Time Gobi EGS-11247-22M men's watch. We at the DIALANDO® watch store offer a large selection of authentic watches from the best watch brands in the world.

https://www.dialando.nl/

| PRODUCT INFORMATION |                     |  |
|---------------------|---------------------|--|
| EAN                 | 4260091354468       |  |
| Gender              | Men                 |  |
| Brand               | ETT (Eco Tech Time) |  |
| Collection          | Gobi                |  |
| Warranty [years]    | 2                   |  |

| PRODUCT EXECUTION     |                                                                                               |
|-----------------------|-----------------------------------------------------------------------------------------------|
| Display Type          | Analogue                                                                                      |
| Movement type         | Quartz (Solar)                                                                                |
| Movement Name         | DE) / Empfang des Signals DCF 77 (Mainflingen / W335DD                                        |
| Functions             | Second / Minute / Radio controlled clock / Perpetual calendar / Day of the week / Date / Hour |
| MEASURES              |                                                                                               |
| Case width [mm]       | 40                                                                                            |
| Case thickness [mm]   | 42                                                                                            |
| case anemiess [iiiii] | 13                                                                                            |
| Lug width [mm]        | 20                                                                                            |

| MATERIAL & COLOUR  |                   |
|--------------------|-------------------|
| Strap Material     | Stainless steel   |
| Strap Colour       | Silver            |
| Case Material      | Stainless steel   |
| Case Colour        | Silver            |
| Case Surface       | Matted / Polished |
| Colour of the dial | Black             |
| Glass              | Mineral glass     |
|                    |                   |
| DETAILS            |                   |
| Bezel              | Fixed             |

| DETAILS         |                                   |
|-----------------|-----------------------------------|
| Bezel           | Fixed                             |
| Case Bottom     | Stainless steel bottom (screwed)  |
| Clasp           | Folding clasp                     |
| Lighting        | Luminous hands / Luminous indexes |
| Water resistant | 10 ATM                            |