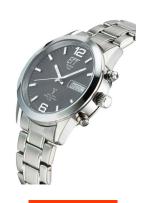

## ETT Eco Tech Time men's watch EGS-11247-22M Specifications

**BUY NOW** 

This document contains all the specifications for the ETT Eco Tech Time Gobi EGS-11247-22M men's watch. We at the DIALANDO® watch store offer a large selection of authentic watches from the best watch brands in the world.

https://www.dialando.nl/

| PRODUCT INFORMATION |                     |  |
|---------------------|---------------------|--|
| EAN                 | 4260091354468       |  |
| Gender              | Men                 |  |
| Brand               | ETT (Eco Tech Time) |  |
| Collection          | Gobi                |  |
| Warranty [years]    | 2                   |  |

| PRODUCT EXECUTION     |                                                                                               |
|-----------------------|-----------------------------------------------------------------------------------------------|
| Display Type          | Analogue                                                                                      |
| Movement type         | Quartz (Solar)                                                                                |
| Movement Name         | DE) / Empfang des Signals DCF 77 (Mainflingen / W335DD                                        |
| Functions             | Second / Minute / Radio controlled clock / Perpetual calendar / Day of the week / Date / Hour |
| MEASURES              |                                                                                               |
| Case width [mm]       | 40                                                                                            |
| Case thickness [mm]   | 42                                                                                            |
| case anemiess [iiiii] | 13                                                                                            |
| Lug width [mm]        | 20                                                                                            |

| MATERIAL & COLOUR  |                   |
|--------------------|-------------------|
| Strap Material     | Stainless steel   |
| Strap Colour       | Silver            |
| Case Material      | Stainless steel   |
| Case Colour        | Silver            |
| Case Surface       | Matted / Polished |
| Colour of the dial | Black             |
| Glass              | Mineral glass     |
|                    |                   |
| DETAILS            |                   |
| Bezel              | Fixed             |

| DETAILS         |                                   |
|-----------------|-----------------------------------|
| Bezel           | Fixed                             |
| Case Bottom     | Stainless steel bottom (screwed)  |
| Clasp           | Folding clasp                     |
| Lighting        | Luminous hands / Luminous indexes |
| Water resistant | 10 ATM                            |