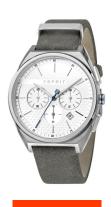

## Esprit men's watch ES1G062L0015 Specifications

**BUY NOW** 

This document contains all the specifications for the Esprit ES1G062L0015 men's watch. We at the DIALANDO® watch store offer a large selection of authentic watches from the best watch brands in the world.

https://www.dialando.nl/

| PRODUCT INFORMATION |               |  |
|---------------------|---------------|--|
| EAN                 | 4894626029271 |  |
| Gender              | Men           |  |
| Brand               | Esprit        |  |
| Collection          | Slice Chrono  |  |
| Warranty [years]    | 2             |  |

| PRODUCT EXECUTION         |                  |
|---------------------------|------------------|
| Display Type              | Analogue         |
| Movement type             | Quartz (Battery) |
| Functions                 | Chronograph      |
|                           |                  |
| MEASURES                  |                  |
| MEASURES  Case width [mm] | 42               |
|                           | 42               |

| MATERIAL & COLOUR  |                   |
|--------------------|-------------------|
| Strap Material     | Real leather      |
| Strap Colour       | Brown             |
| Case Material      | Stainless steel   |
| Case Colour        | Silver            |
| Case Surface       | Matted / Polished |
| Colour of the dial | White             |
| Glass              | Mineral glass     |
| DETAILS            |                   |
| Bezel              | Fixed             |
| Clasp              | Pin buckle        |
| Water resistant    | 3 ATM             |