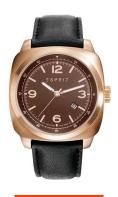

## Esprit men's watch ES103611010 Specifications

**BUY NOW** 

This document contains all the specifications for the Esprit ES103611010 men's watch. We at the DIALANDO® watch store offer a large selection of authentic watches from the best watch brands in the world.

https://www.dialando.nl/

| PRODUCT INFORMATIO | N .              |
|--------------------|------------------|
| EAN                | 4891945223427    |
| Gender             | Men              |
| Brand              | Esprit           |
| Warranty [years]   | 2                |
| PRODUCT EXECUTION  |                  |
| Display Type       | Analogue         |
| Movement type      | Quartz (Battery) |
| Functions          | Date             |
| MEASURES           |                  |
| Case width [mm]    | 43               |

| MATERIAL & COLOUR    |                     |
|----------------------|---------------------|
| Strap Material       | Real leather        |
| Strap Colour         | Black               |
| Case Material        | Stainless steel     |
| Colour of the dial   | Brown               |
| Glass                | Mineral glass       |
|                      |                     |
|                      |                     |
| DETAILS              |                     |
| <b>DETAILS</b> Clasp | Pin buckle          |
|                      | Pin buckle<br>5 ATM |
| Clasp                |                     |
| Clasp                |                     |