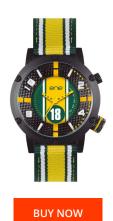

## Ene men's watch 650000106 Specifications

This document contains all the specifications for the Ene 650000106 men's watch. We at the DIALANDO® watch store offer a large selection of authentic watches from the best watch brands in the world.

https://www.dialando.nl/

| PRODUCT INFORMATIC | N                |
|--------------------|------------------|
| EAN                | 8432994172654    |
| Gender             | Men              |
| Warranty [years]   | 2                |
| PRODUCT EXECUTION  |                  |
| Display Type       | Analogue         |
| Movement type      | Quartz (Battery) |
| MEASURES           |                  |
| Case width [mm]    | 51               |

| MATERIAL & COLOUR  |                                                        |
|--------------------|--------------------------------------------------------|
| Strap Material     | Textile                                                |
| Strap Colour       | Multicolor                                             |
| Colour of the dial | Multicolor                                             |
| Glass              | Mineral glass                                          |
| DETAILS            |                                                        |
| Clasp              | Buckle                                                 |
| Water resistant    | (Please ask customer service or see the closing cover) |