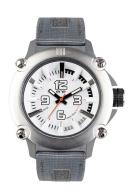

## Ene men's watch 640000109 Specifications

**BUY NOW** 

This document contains all the specifications for the Ene 640000109 men's watch. We at the DIALANDO® watch store offer a large selection of authentic watches from the best watch brands in the world.

https://www.dialando.nl/

| PRODUCT INFORMATION | N                |  |
|---------------------|------------------|--|
| EAN                 | 8432994172418    |  |
| Gender              | Men              |  |
| Warranty [years]    | 2                |  |
| PRODUCT EXECUTION   |                  |  |
| Display Type        | Analogue         |  |
| Movement type       | Quartz (Battery) |  |
| MEASURES            |                  |  |
| Case width [mm]     | 51               |  |

| MATERIAL & COLOUR  |                                                        |
|--------------------|--------------------------------------------------------|
| Strap Material     | Textile                                                |
| Strap Colour       | Grey                                                   |
| Colour of the dial | White                                                  |
| Glass              | Mineral glass                                          |
| DETAILS            |                                                        |
| Clasp              | Buckle                                                 |
| Water resistant    | (Please ask customer service or see the closing cover) |