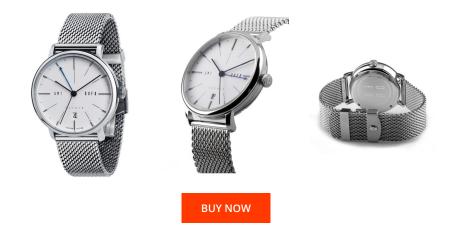

## **DIALANDO**<sup>®</sup>

DuFa men's watch DF-9030-11 Specifications

This document contains all the specifications for the DuFa Saphir DF-9030-11 men's watch. We at the DIALANDO® watch store offer a large selection of authentic watches from the best watch brands in the world. https://www.dialando.nl/

| PRODUCT INFORMATION |               |  |
|---------------------|---------------|--|
| EAN                 | 4894664011993 |  |
| Gender              | Men           |  |
| Brand               | DuFa          |  |
| Collection          | Saphir        |  |
| Warranty [years]    | 2             |  |

| MATERIAL & COLOUR  |                   |
|--------------------|-------------------|
| Strap Material     | Stainless steel   |
| Strap Colour       | Silver            |
| Case Material      | Stainless steel   |
| Case Colour        | Silver            |
| Case Surface       | Polished / Matted |
| Colour of the dial | White             |
| Glass              | Sapphire glass    |

| PRODUCT EXECUTION           |                                                  |
|-----------------------------|--------------------------------------------------|
| Display Type                | Analogue                                         |
| Movement type               | Quartz (Battery)                                 |
| Movement Name               | Miyota                                           |
| Functions                   | Second / Minute / Date / Second time zone / Hour |
|                             |                                                  |
| MEASURES                    |                                                  |
| MEASURES<br>Case width [mm] | 40                                               |
|                             | 40                                               |
| Case width [mm]             |                                                  |