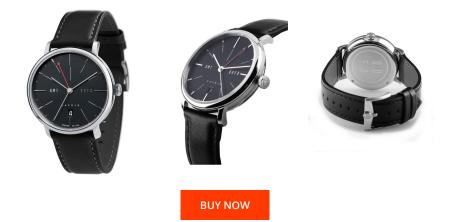

## **DIALANDO**<sup>®</sup>

DuFa men's watch DF-9030-02 Specifications

This document contains all the specifications for the DuFa Saphir DF-9030-02 men's watch. We at the DIALANDO® watch store offer a large selection of authentic watches from the best watch brands in the world. https://www.dialando.nl/

| MATERIAL & COLOUR  |                   |
|--------------------|-------------------|
| Strap Material     | Real leather      |
| Strap Colour       | Black             |
| Case Material      | Stainless steel   |
| Case Colour        | Silver            |
| Case Surface       | Polished / Matted |
| Colour of the dial | Black             |
| Glass              | Sapphire glass    |

| PRODUCT EXECUTION           |                                                  |
|-----------------------------|--------------------------------------------------|
| Display Type                | Analogue                                         |
| Movement type               | Quartz (Battery)                                 |
| Movement Name               | Miyota                                           |
| Functions                   | Date / Second time zone / Hour / Second / Minute |
|                             |                                                  |
| MEASURES                    |                                                  |
| MEASURES<br>Case width [mm] | 40                                               |
|                             | 40<br>10                                         |