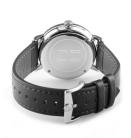

| MATERIAL & COLOUR  |                                  |
|--------------------|----------------------------------|
| Strap Material     | Real leather                     |
| Strap Colour       | Black                            |
| Case Material      | Stainless steel                  |
| Case Colour        | Silver                           |
| Case Surface       | Polished / Matted                |
| Colour of the dial | Blue                             |
| Glass              | Sapphire glass                   |
|                    |                                  |
| DETAILS            |                                  |
| Bezel              | Fixed                            |
| Case Bottom        | Stainless steel bottom (screwed) |
| Clasp              | Pin buckle                       |
| Water resistant    | 3 ATM                            |