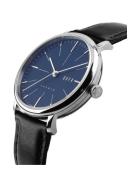

## DuFa men's watch DF-9029-03 Specifications

**BUY NOW** 

This document contains all the specifications for the DuFa Saphir DF-9029-03 men's watch. We at the DIALANDO® watch store offer a large selection of authentic watches from the best watch brands in the world.

| MATERIAL & COLOUR  |                                  |
|--------------------|----------------------------------|
| Strap Material     | Real leather                     |
| Strap Colour       | Black                            |
| Case Material      | Stainless steel                  |
| Case Colour        | Silver                           |
| Case Surface       | Polished / Matted                |
| Colour of the dial | Blue                             |
| Glass              | Sapphire glass                   |
|                    |                                  |
| DETAILS            |                                  |
| Bezel              | Fixed                            |
| Case Bottom        | Stainless steel bottom (screwed) |
| Clasp              | Pin buckle                       |
| Water resistant    | 3 ATM                            |