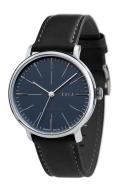

## DuFa men's watch DF-9029-03 Specifications

**BUY NOW** 

This document contains all the specifications for the DuFa Saphir DF-9029-03 men's watch. We at the DIALANDO® watch store offer a large selection of authentic watches from the best watch brands in the world.

| MATERIAL & COLOUR  |                                  |
|--------------------|----------------------------------|
| Strap Material     | Real leather                     |
| Strap Colour       | Black                            |
| Case Material      | Stainless steel                  |
| Case Colour        | Silver                           |
| Case Surface       | Polished / Matted                |
| Colour of the dial | Blue                             |
| Glass              | Sapphire glass                   |
|                    |                                  |
| DETAILS            |                                  |
| Bezel              | Fixed                            |
| Case Bottom        | Stainless steel bottom (screwed) |
| Clasp              | Pin buckle                       |
| Water resistant    | 3 ATM                            |