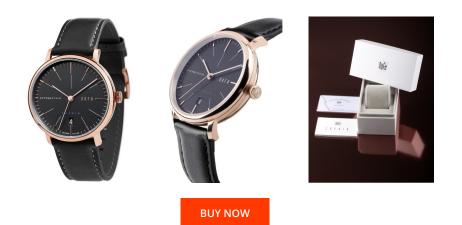

## DuFa men's watch DF-9028-03 Specifications

This document contains all the specifications for the DuFa DF-9028-03 men's watch. We at the DIALANDO® watch store offer a large selection of authentic watches from the best watch brands in the world. https://www.dialando.nl/

| PRODUCT INFORMATION |               |  |
|---------------------|---------------|--|
| EAN                 | 4894664011955 |  |
| Gender              | Men           |  |
| Brand               | DuFa          |  |
| Collection          | Saphir        |  |
| Warranty [years]    | 2             |  |

| MATERIAL & COLOUR  |                   |
|--------------------|-------------------|
| Strap Material     | Real leather      |
| Strap Colour       | Black             |
| Case Material      | Stainless steel   |
| Case Colour        | Rose gold         |
| Case Surface       | Matted / Polished |
| Colour of the dial | Black             |
| Glass              | Sapphire glass    |

| PRODUCT EXECUTION           |                               |
|-----------------------------|-------------------------------|
| Display Type                | Analogue                      |
| Movement type               | Automatic                     |
| Movement Name               | Miyota                        |
| Functions                   | Minute / Date / Hour / Second |
|                             |                               |
|                             |                               |
| MEASURES                    |                               |
| MEASURES<br>Case width [mm] | 40                            |
|                             | 40 11                         |
| Case width [mm]             |                               |