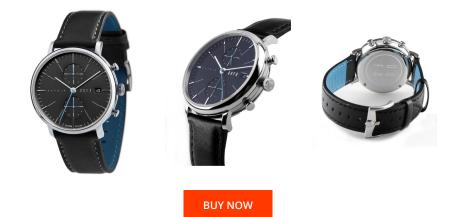

## **DIALANDO**<sup>®</sup>

DuFa men's watch DF-9027-04 Specifications

This document contains all the specifications for the DuFa Saphir DF-9027-04 men's watch. We at the DIALANDO® watch store offer a large selection of authentic watches from the best watch brands in the world. https://www.dialando.nl/

| MATERIAL & COLOUR  |                   |
|--------------------|-------------------|
| Strap Material     | Real leather      |
| Strap Colour       | Black             |
| Case Material      | Stainless steel   |
| Case Colour        | Silver            |
| Case Surface       | Polished / Matted |
| Colour of the dial | Black             |
| Glass              | Sapphire glass    |

| PRODUCT EXECUTION           |                                             |
|-----------------------------|---------------------------------------------|
| Display Type                | Analogue                                    |
| Movement type               | Quartz (Battery)                            |
| Movement Name               | Miyota                                      |
| Functions                   | Second / Minute / Date / Chronograph / Hour |
|                             |                                             |
|                             |                                             |
| MEASURES                    |                                             |
| MEASURES<br>Case width [mm] | 40                                          |
|                             | 40 11                                       |
| Case width [mm]             |                                             |

| DETAILS         |                                  |
|-----------------|----------------------------------|
| Bezel           | Fixed                            |
| Case Bottom     | Stainless steel bottom (screwed) |
| Clasp           | Pin buckle                       |
| Water resistant | 3 ATM                            |