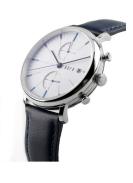

https://www.dialando.nl/

| PRODUCT INFORMATION |               |  |
|---------------------|---------------|--|
| EAN                 | 4894664011887 |  |
| Gender              | Men           |  |
| Brand               | DuFa          |  |
| Collection          | Saphir        |  |
| Warranty [years]    | 2             |  |

| PRODUCT EXECUTION         |                                             |
|---------------------------|---------------------------------------------|
| Display Type              | Analogue                                    |
| Movement type             | Quartz (Battery)                            |
| Movement Name             | Miyota                                      |
| Functions                 | Minute / Date / Chronograph / Hour / Second |
|                           |                                             |
|                           |                                             |
| MEASURES                  |                                             |
| MEASURES  Case width [mm] | 40                                          |
|                           | 40                                          |
| Case width [mm]           |                                             |

| MATERIAL & COLOUR  |                                  |
|--------------------|----------------------------------|
| Strap Material     | Real leather                     |
| Strap Colour       | Blue                             |
| Case Material      | Stainless steel                  |
| Case Colour        | Silver                           |
| Case Surface       | Polished / Matted                |
| Colour of the dial | White                            |
| Glass              | Sapphire glass                   |
| DETAILS            |                                  |
| Bezel              | Fixed                            |
| Case Bottom        | Stainless steel bottom (screwed) |
| Clasp              | Pin buckle                       |
| Water resistant    | 3 ATM                            |