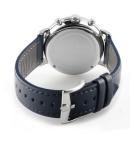

| MATERIAL & COLOUR  |                                  |
|--------------------|----------------------------------|
| Strap Material     | Real leather                     |
| Strap Colour       | Blue                             |
| Case Material      | Stainless steel                  |
| Case Colour        | Silver                           |
| Case Surface       | Polished / Matted                |
| Colour of the dial | White                            |
| Glass              | Sapphire glass                   |
| DETAILS            |                                  |
| Bezel              | Fixed                            |
| Case Bottom        | Stainless steel bottom (screwed) |
| Clasp              | Pin buckle                       |
| Water resistant    | 3 ATM                            |