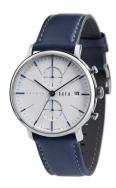

https://www.dialando.nl/

| PRODUCT INFORMATION |               |  |
|---------------------|---------------|--|
| EAN                 | 4894664011887 |  |
| Gender              | Men           |  |
| Brand               | DuFa          |  |
| Collection          | Saphir        |  |
| Warranty [years]    | 2             |  |

| PRODUCT EXECUTION         |                                             |
|---------------------------|---------------------------------------------|
| Display Type              | Analogue                                    |
| Movement type             | Quartz (Battery)                            |
| Movement Name             | Miyota                                      |
| Functions                 | Minute / Date / Chronograph / Hour / Second |
|                           |                                             |
|                           |                                             |
| MEASURES                  |                                             |
| MEASURES  Case width [mm] | 40                                          |
|                           | 40                                          |
| Case width [mm]           |                                             |

| MATERIAL & COLOUR  |                                  |
|--------------------|----------------------------------|
| Strap Material     | Real leather                     |
| Strap Colour       | Blue                             |
| Case Material      | Stainless steel                  |
| Case Colour        | Silver                           |
| Case Surface       | Polished / Matted                |
| Colour of the dial | White                            |
| Glass              | Sapphire glass                   |
| DETAILS            |                                  |
| Bezel              | Fixed                            |
| Case Bottom        | Stainless steel bottom (screwed) |
| Clasp              | Pin buckle                       |
| Water resistant    | 3 ATM                            |