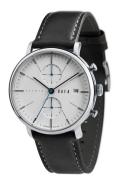

## DuFa men's watch DF-9027-01 Specifications

**BUY NOW** 

This document contains all the specifications for the DuFa Saphir DF-9027-01 men's watch. We at the DIALANDO® watch store offer a large selection of authentic watches from the best watch brands in the world.

| MATERIAL & COLOUR  |                                  |
|--------------------|----------------------------------|
| Strap Material     | Real leather                     |
| Strap Colour       | Black                            |
| Case Material      | Stainless steel                  |
| Case Colour        | Silver                           |
| Case Surface       | Polished / Matted                |
| Colour of the dial | White                            |
| Glass              | Sapphire glass                   |
|                    |                                  |
| DETAILS            |                                  |
| Bezel              | Fixed                            |
| Case Bottom        | Stainless steel bottom (screwed) |
| Clasp              | Pin buckle                       |