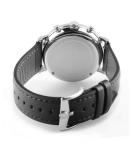

| MATERIAL & COLOUR  |                                  |
|--------------------|----------------------------------|
| Strap Material     | Real leather                     |
| Strap Colour       | Black                            |
| Case Material      | Stainless steel                  |
| Case Colour        | Silver                           |
| Case Surface       | Polished / Matted                |
| Colour of the dial | White                            |
| Glass              | Sapphire glass                   |
|                    |                                  |
| DETAILS            |                                  |
| Bezel              | Fixed                            |
| Case Bottom        | Stainless steel bottom (screwed) |
| Clasp              | Pin buckle                       |