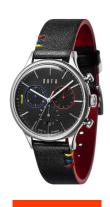

## DuFa men's watch DF-9002-0D Specifications

**BUY NOW** 

This document contains all the specifications for the DuFa DF-9002-0D men's watch. We at the DIALANDO® watch store offer a large selection of authentic watches from the best watch brands in the world.

| PRODUCT EXECUTION   |                                             |
|---------------------|---------------------------------------------|
| Display Type        | Analogue                                    |
| Movement type       | Quartz (Battery)                            |
| Movement Name       | Miyota                                      |
| Functions           | Minute / Date / Chronograph / Hour / Second |
|                     |                                             |
| MEASURES            |                                             |
| Case width [mm]     |                                             |
| Case width [IIIIII] | 38                                          |
| Case thickness [mm] | 10                                          |
|                     |                                             |

| MATERIAL & COLOUR  |                     |
|--------------------|---------------------|
| Strap Material     | Real leather        |
| Strap Colour       | Black               |
| Case Material      | Stainless steel     |
| Case Colour        | Silver              |
| Case Surface       | Polished            |
| Colour of the dial | Black               |
|                    |                     |
| Glass              | Mineral glass       |
| DETAILS            | Mineral glass       |
|                    | Mineral glass Fixed |
| DETAILS            |                     |
| DETAILS<br>Bezel   | Fixed               |