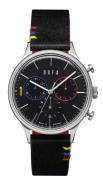

## DuFa men's watch DF-9002-0D Specifications

**BUY NOW** 

This document contains all the specifications for the DuFa DF-9002-0D men's watch. We at the DIALANDO® watch store offer a large selection of authentic watches from the best watch brands in the world.

| PRODUCT EXECUTION   |                                             |
|---------------------|---------------------------------------------|
| Display Type        | Analogue                                    |
| Movement type       | Quartz (Battery)                            |
| Movement Name       | Miyota                                      |
| Functions           | Minute / Date / Chronograph / Hour / Second |
|                     |                                             |
| MEASURES            |                                             |
| Case width [mm]     |                                             |
| Case width [IIIIII] | 38                                          |
| Case thickness [mm] | 10                                          |
|                     |                                             |

| MATERIAL & COLOUR  |                     |
|--------------------|---------------------|
| Strap Material     | Real leather        |
| Strap Colour       | Black               |
| Case Material      | Stainless steel     |
| Case Colour        | Silver              |
| Case Surface       | Polished            |
| Colour of the dial | Black               |
|                    |                     |
| Glass              | Mineral glass       |
| DETAILS            | Mineral glass       |
|                    | Mineral glass Fixed |
| DETAILS            |                     |
| DETAILS<br>Bezel   | Fixed               |