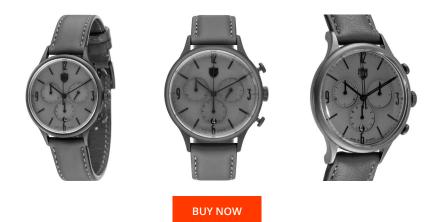

| MATERIAL & COLOUR  |                 |
|--------------------|-----------------|
| Strap Material     | Real leather    |
| Strap Colour       | Grey            |
| Case Material      | Stainless steel |
| Case Colour        | Grey            |
| Case Surface       | Matted          |
| Colour of the dial | Grey            |
|                    |                 |

| PRODUCT EXECUTION           |                                             |
|-----------------------------|---------------------------------------------|
| Display Type                | Analogue                                    |
| Movement type               | Quartz (Battery)                            |
| Movement Name               | Miyota                                      |
| Functions                   | Minute / Date / Chronograph / Hour / Second |
|                             |                                             |
| MEASURES                    |                                             |
| MEASURES<br>Case width [mm] | 38                                          |
|                             | 38<br>10                                    |