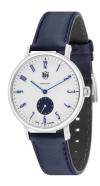

## DuFa men's watch DF-9001-0Q Specifications

**BUY NOW** 

This document contains all the specifications for the DuFa Walter DF-9001-0Q men's watch. We at the DIALANDO® watch store offer a large selection of authentic watches from the best watch brands in the world.

| Display Type                  | Analogue               |
|-------------------------------|------------------------|
| Movement type                 | Quartz (Battery)       |
| Movement Name                 | Miyota                 |
| Functions                     | Hour / Second / Minute |
|                               |                        |
| MEASURES                      |                        |
| Case width [mm]               | 38                     |
| Case thickness [mm]           | 8                      |
| Lug width [mm]                | 18                     |
| Max. wrist circumference [mm] | 210                    |

| MATERIAL & COLOUR  |                                  |
|--------------------|----------------------------------|
| Strap Material     | Real leather                     |
| Strap Colour       | Blue                             |
| Case Material      | Stainless steel                  |
| Case Colour        | Silver                           |
| Case Surface       | Polished / Matted                |
| Colour of the dial | White                            |
| Glass              | Mineral glass                    |
|                    |                                  |
| DETAILS            |                                  |
| Bezel              | Fixed                            |
| Case Bottom        | Stainless steel bottom (pressed) |
| Clasp              | Pin buckle                       |
|                    |                                  |