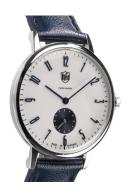

## DuFa men's watch DF-9001-0Q Specifications

**BUY NOW** 

This document contains all the specifications for the DuFa Walter DF-9001-0Q men's watch. We at the DIALANDO® watch store offer a large selection of authentic watches from the best watch brands in the world.

| Display Type                  | Analogue               |
|-------------------------------|------------------------|
| Movement type                 | Quartz (Battery)       |
| Movement Name                 | Miyota                 |
| Functions                     | Hour / Second / Minute |
|                               |                        |
| MEASURES                      |                        |
| Case width [mm]               | 38                     |
| Case thickness [mm]           | 8                      |
| Lug width [mm]                | 18                     |
| Max. wrist circumference [mm] | 210                    |

| MATERIAL & COLOUR  |                                  |
|--------------------|----------------------------------|
| Strap Material     | Real leather                     |
| Strap Colour       | Blue                             |
| Case Material      | Stainless steel                  |
| Case Colour        | Silver                           |
| Case Surface       | Polished / Matted                |
| Colour of the dial | White                            |
| Glass              | Mineral glass                    |
|                    |                                  |
| DETAILS            |                                  |
| Bezel              | Fixed                            |
| Case Bottom        | Stainless steel bottom (pressed) |
| Clasp              | Pin buckle                       |
|                    |                                  |