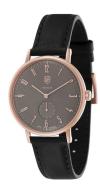

## DuFa men's watch DF-9001-0N Specifications

Beispielbox

**BUY NOW** 

This document contains all the specifications for the DuFa Walter DF-9001-0N men's watch. We at the DIALANDO® watch store offer a large selection of authentic watches from the best watch brands in the world.

| PRODUCT EXECUTION                    |                        |
|--------------------------------------|------------------------|
| Display Type                         | Analogue               |
| Movement type                        | Quartz (Battery)       |
| Movement Name                        | Miyota                 |
| Functions                            | Minute / Hour / Second |
| MEASURES                             |                        |
|                                      |                        |
| Case width [mm]                      | 38                     |
| Case width [mm]  Case thickness [mm] | 38<br>8                |
|                                      |                        |

| MATERIAL & COLOUR  |                                  |
|--------------------|----------------------------------|
| Strap Material     | Real leather                     |
| Strap Colour       | Black                            |
| Case Material      | Stainless steel                  |
| Case Colour        | Rose gold                        |
| Case Surface       | Polished / Matted                |
| Colour of the dial | Grey                             |
| Glass              | Mineral glass                    |
| DETAILS            |                                  |
| Bezel              | Fixed                            |
| Case Bottom        | Stainless steel bottom (pressed) |
| Clasp              | Pin buckle                       |
| Water resistant    | 3 ATM                            |