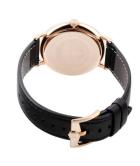

| PRODUCT EXECUTION                    |                        |
|--------------------------------------|------------------------|
| Display Type                         | Analogue               |
| Movement type                        | Quartz (Battery)       |
| Movement Name                        | Miyota                 |
| Functions                            | Minute / Hour / Second |
| MEASURES                             |                        |
|                                      |                        |
| Case width [mm]                      | 38                     |
| Case width [mm]  Case thickness [mm] | 38<br>8                |
|                                      |                        |

| MATERIAL & COLOUR  |                                  |
|--------------------|----------------------------------|
| Strap Material     | Real leather                     |
| Strap Colour       | Black                            |
| Case Material      | Stainless steel                  |
| Case Colour        | Rose gold                        |
| Case Surface       | Polished / Matted                |
| Colour of the dial | Grey                             |
| Glass              | Mineral glass                    |
| DETAILS            |                                  |
| Bezel              | Fixed                            |
| Case Bottom        | Stainless steel bottom (pressed) |
| Clasp              | Pin buckle                       |
| Water resistant    | 3 ATM                            |