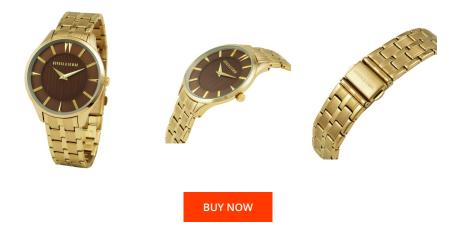

## Devota & Lomba men's watch DL012M-02BROW Specifications

This document contains all the specifications for the Devota & Lomba DL012M-02BROW men's watch. We at the DIALANDO® watch store offer a large selection of authentic watches from the best watch brands in the world. https://www.dialando.nl/

| PRODUCT INFORMATION |                  | MATERIAL & COLOUR |                    |                 |
|---------------------|------------------|-------------------|--------------------|-----------------|
| N                   | 8435334800095    |                   | Strap Material     | Stainless steel |
| er                  | Men              |                   | Strap Colour       | Gold            |
| Warranty [years]    | 2                |                   | Colour of the dial | Brown           |
|                     |                  |                   | Glass              | Mineral glass   |
|                     |                  |                   |                    |                 |
| DUCT EXECUTION      |                  |                   | DETAILS            |                 |
| / Туре              | Analogue         |                   | Clasp              | Snap fastener   |
| ement type          | Quartz (Battery) |                   | Water resistant    | 5 ATM           |
|                     |                  |                   |                    |                 |
| JRES                |                  |                   |                    |                 |
| vidth [mm]          | 40               |                   |                    |                 |
|                     |                  |                   |                    |                 |